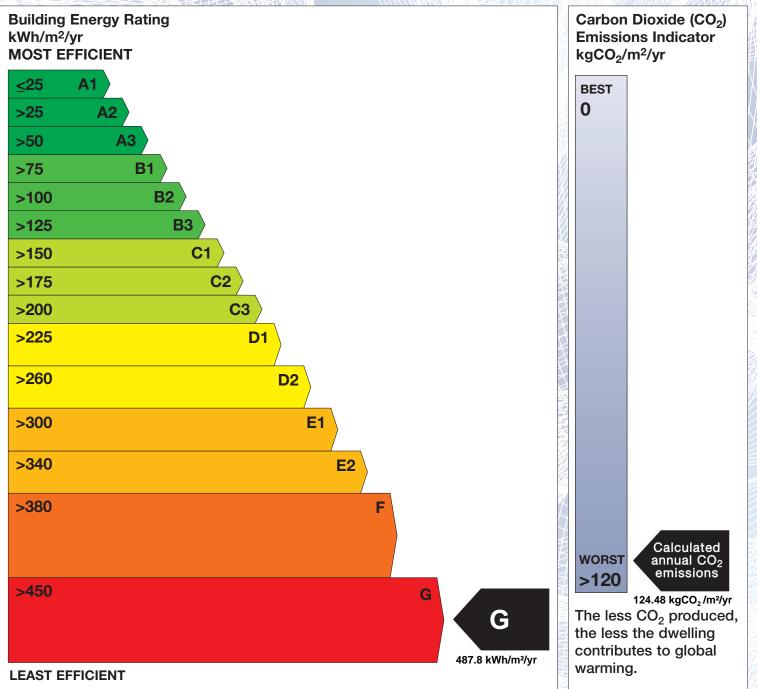

## **Building Energy Rating (BER)**

| BER for the building detailed below is: |                              | G        |
|-----------------------------------------|------------------------------|----------|
| Address                                 | CABRAGH<br>TARA<br>CO. MEATH |          |
| Eircode                                 | C15PD72                      |          |
| BER Number                              | 118533322                    |          |
| Date of Issue                           | 18/06/2025                   |          |
| Valid Until                             | 18/06/2035                   |          |
| Assessor Number                         | 106017                       |          |
| Assessor Company No                     | 105154                       | 11411100 |

The Building Energy Rating (BER) is an indication of the energy performance of this dwelling. It covers energy use for space heating, water heating, ventilation and lighting, calculated on the basis of standard occupancy. It is expressed as primary energy use per unit floor area per year (kWh/m<sup>2</sup>/yr).

'A' rated properties are the most energy efficient and will tend to have the lowest energy bills.

**IMPORTANT:** This BER is calculated on the basis of data provided to and by the BER Assessor, and using the version of the assessment software quoted below. A future BER assigned to this dwelling may be different, as a result of changes to the dwelling or to the assessment software.