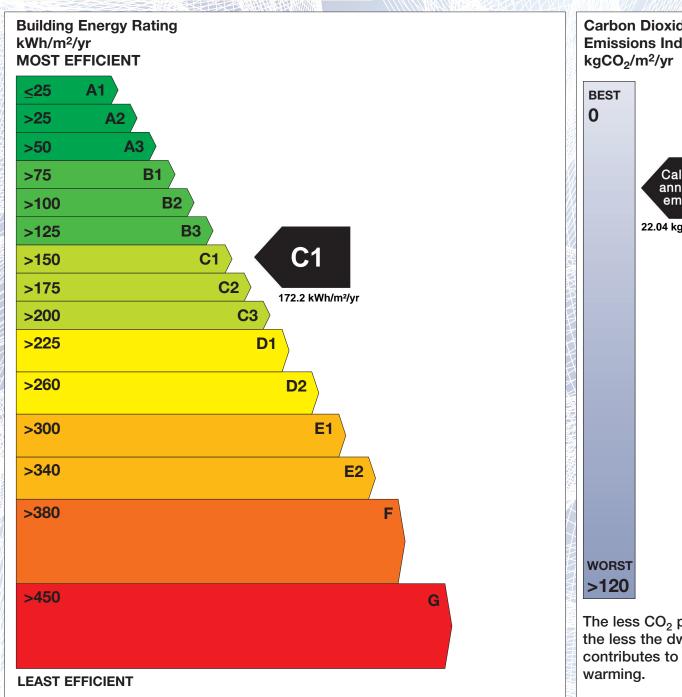

## **Building Energy Rating (BER)**

BER for the building detailed below is:

**C1** 

**Address 60 MILLBROOK JOHNSTOWN NAVAN** CO. MEATH Eircode C15YK22 **BER Number** 118576313 Date of Issue 04/07/2025 Valid Until 04/07/2035 Assessor Number 106005 Assessor Company No 106004

The Building Energy Rating (BER) is an indication of the energy performance of this dwelling. It covers energy use for space heating, water heating, ventilation and lighting, calculated on the basis of standard occupancy. It is expressed as primary energy use per unit floor area per year (kWh/m²/yr).

'A' rated properties are the most energy efficient and will tend to have the lowest energy bills.

Carbon Dioxide (CO<sub>2</sub>) **Emissions Indicator** Calculated annual CO2 emissions 22.04 kgCO<sub>2</sub>/m<sup>2</sup>/yr The less CO<sub>2</sub> produced, the less the dwelling contributes to global