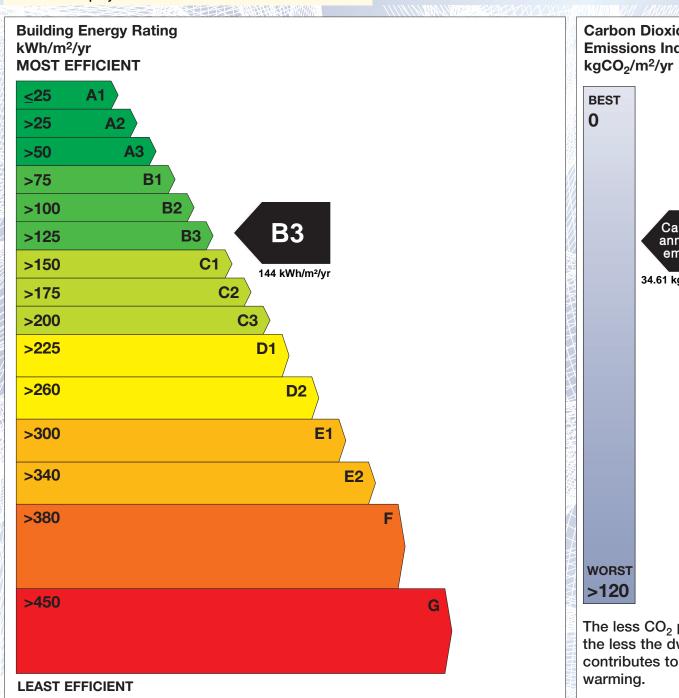

## BER for the building detailed below is:

**B3** 

| Address                    | 31 ARD NA GREINE<br>CAVAN ROAD<br>KELLS<br>CO. MEATH |
|----------------------------|------------------------------------------------------|
| Eircode                    | A82W9T0                                              |
| BER Number                 | 117989780                                            |
| Date of Issue              | 19/06/2025                                           |
| Valid Until                | 19/06/2035                                           |
| Assessor Number            | 108625                                               |
| <b>Assessor Company No</b> | 107394                                               |

The Building Energy Rating (BER) is an indication of the energy performance of this dwelling. It covers energy use for space heating, water heating, ventilation and lighting, calculated on the basis of standard occupancy. It is expressed as primary energy use per unit floor area per year (kWh/m²/yr).

'A' rated properties are the most energy efficient and will tend to have the lowest energy bills.

Carbon Dioxide (CO<sub>2</sub>) **Emissions Indicator** Calculated annual CO2 emissions 34.61 kgCO<sub>2</sub>/m<sup>2</sup>/yr The less CO<sub>2</sub> produced, the less the dwelling contributes to global