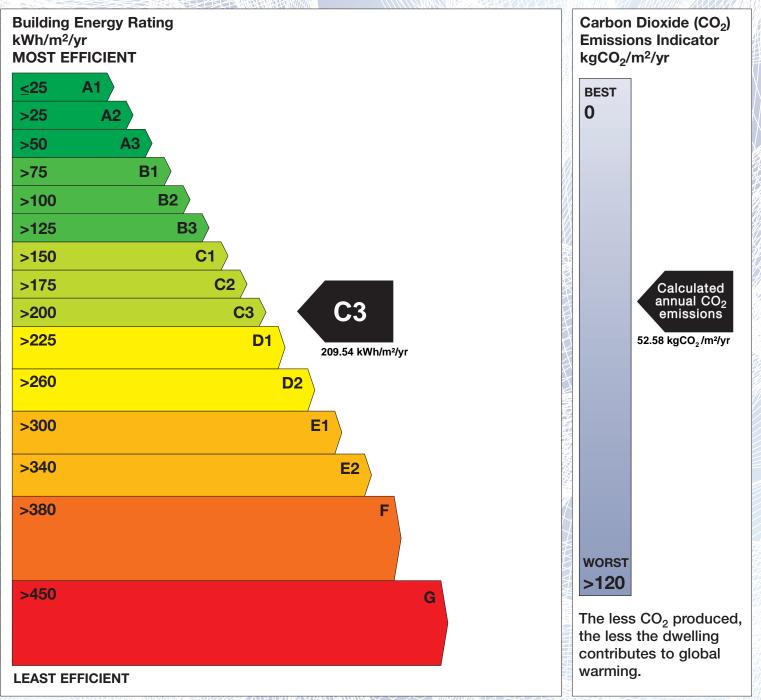

## **Building Energy Rating (BER)**

| BER for the building detailed below is: |                                             | C3     |
|-----------------------------------------|---------------------------------------------|--------|
| Address                                 | BALREASK<br>TRIM ROAD<br>NAVAN<br>CO. MEATH |        |
| Eircode                                 | C15H9H0                                     |        |
| BER Number                              | 118484369                                   |        |
| Date of Issue                           | 29/05/2025                                  |        |
| Valid Until                             | 29/05/2035                                  |        |
| Assessor Number                         | 106005                                      |        |
| Assessor Company No                     | 106004                                      | 1HUHMA |

The Building Energy Rating (BER) is an indication of the energy performance of this dwelling. It covers energy use for space heating, water heating, ventilation and lighting, calculated on the basis of standard occupancy. It is expressed as primary energy use per unit floor area per year (kWh/m<sup>2</sup>/yr).

'A' rated properties are the most energy efficient and will tend to have the lowest energy bills.

**IMPORTANT:** This BER is calculated on the basis of data provided to and by the BER Assessor, and using the version of the assessment software quoted below. A future BER assigned to this dwelling may be different, as a result of changes to the dwelling or to the assessment software.