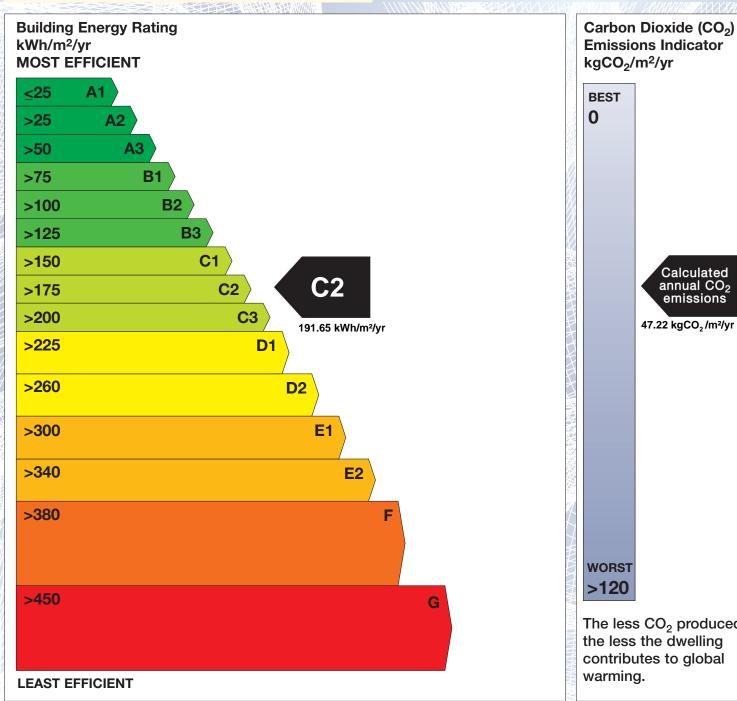

## **Building Energy Rating (BER)**

BER for the building detailed below is:

C<sub>2</sub>

| Address             | 2 THE PRIORY<br>WILKINSTOWN<br>NAVAN<br>CO. MEATH |
|---------------------|---------------------------------------------------|
| BER Number          | 106421621                                         |
| Date of Issue       | 17/02/2020                                        |
| Valid Until         | 17/02/2030                                        |
| Assessor Number     | 105522                                            |
| Assessor Company No | 105522                                            |

The Building Energy Rating (BER) is an indication of the energy performance of this dwelling. It covers energy use for space heating, water heating, ventilation and lighting, calculated on the basis of standard occupancy. It is expressed as primary energy use per unit floor area per year (kWh/m²/yr).

'A' rated properties are the most energy efficient and will tend to have the lowest energy bills.

**Emissions Indicator** Calculated annual CO2 emissions 47.22 kgCO<sub>2</sub>/m<sup>2</sup>/yr The less CO<sub>2</sub> produced, the less the dwelling contributes to global