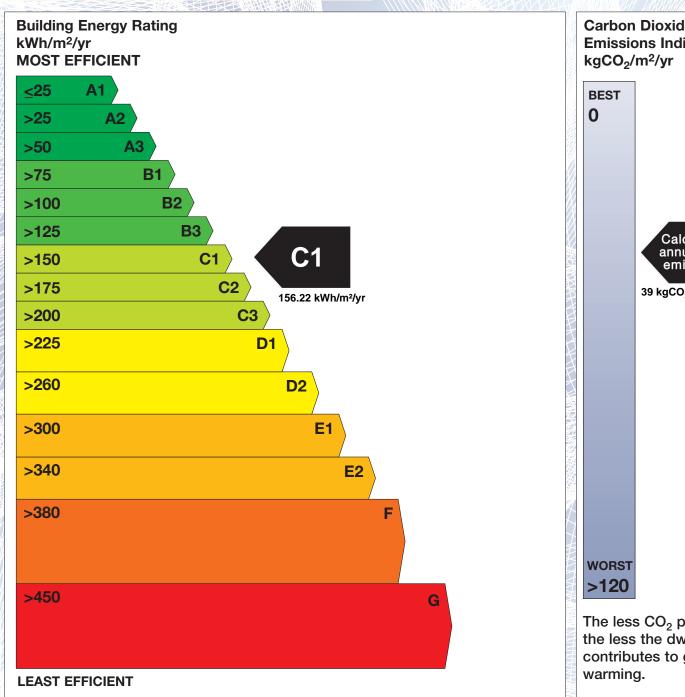

## **Building Energy Rating (BER)**

BER for the building detailed below is:

Assessor Company No 105522

**C1** 

**Address** 2 MEADOWLANDS KELLS ROAD **ATHBOY** CO. MEATH Eircode C15X317 **BER Number** 107690158 Date of Issue 26/10/2021 Valid Until 26/10/2031 Assessor Number 105522

'A' rated properties are the most energy efficient and will tend to have the lowest energy bills.

Carbon Dioxide (CO<sub>2</sub>) **Emissions Indicator** Calculated annual CO2 emissions 39 kgCO<sub>2</sub>/m<sup>2</sup>/yr The less CO<sub>2</sub> produced, the less the dwelling contributes to global