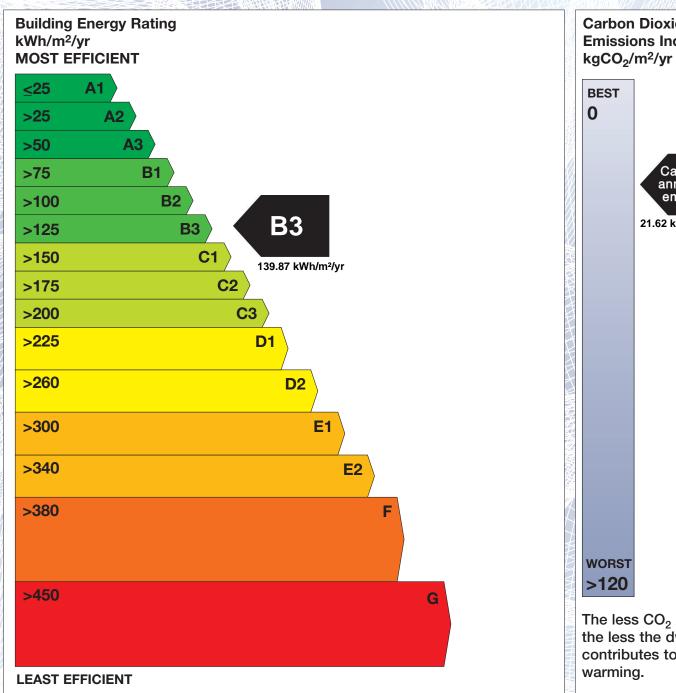

## **Building Energy Rating (BER)**

BER for the building detailed below is:

**B3** 

**Address SONAS BRANNOCKSTOWN TRIM** CO. MEATH Eircode C15WD88 **BER Number** 101468312 Date of Issue 20/05/2025 Valid Until 20/05/2035 Assessor Number 106005 Assessor Company No 106004

'A' rated properties are the most energy efficient and will tend to have the lowest energy bills.

Carbon Dioxide (CO<sub>2</sub>) **Emissions Indicator** Calculated annual CO2 emissions 21.62 kgCO<sub>2</sub>/m<sup>2</sup>/yr The less CO<sub>2</sub> produced, the less the dwelling contributes to global