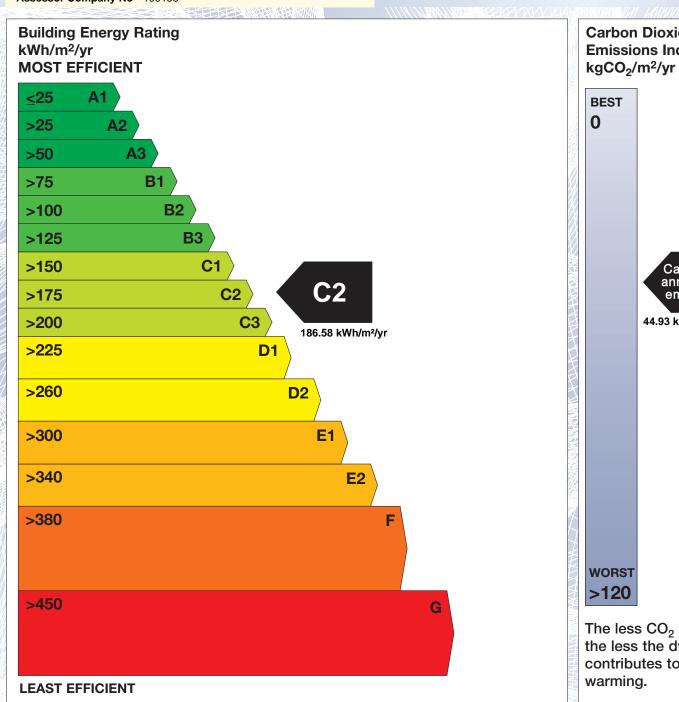

## BER for the building detailed below is:

C<sub>2</sub>

| Address             | WOODTOWN UPPER<br>DRUMCONRATH<br>NAVAN<br>CO. MEATH |
|---------------------|-----------------------------------------------------|
| BER Number          | 112255849                                           |
| Date of Issue       | 18/11/2019                                          |
| Valid Until         | 18/11/2029                                          |
| Assessor Number     | 105277                                              |
| Assessor Company No | 100158                                              |

The Building Energy Rating (BER) is an indication of the energy performance of this dwelling. It covers energy use for space heating, water heating, ventilation and lighting, calculated on the basis of standard occupancy. It is expressed as primary energy use per unit floor area per year (kWh/m²/yr).

'A' rated properties are the most energy efficient and will tend to have the lowest energy bills.

Carbon Dioxide (CO<sub>2</sub>) **Emissions Indicator** Calculated annual CO<sub>2</sub> emissions 44.93 kgCO<sub>2</sub>/m<sup>2</sup>/yr The less CO<sub>2</sub> produced, the less the dwelling contributes to global