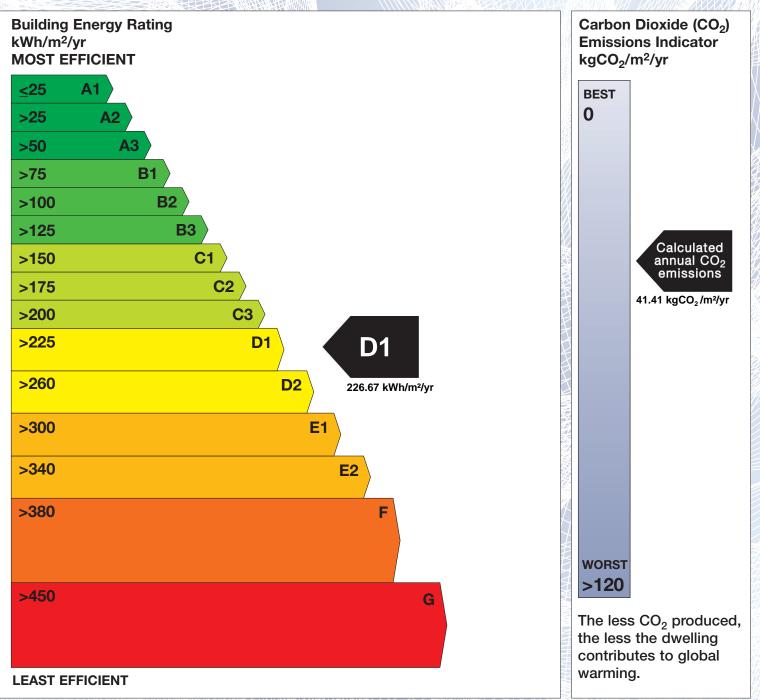

## **Building Energy Rating (BER)**

| BER for the building detailed below is: |                                                          | D1    |
|-----------------------------------------|----------------------------------------------------------|-------|
| Address                                 | 48 THE PADDOCKS<br>PROUDSTOWN ROAD<br>NAVAN<br>CO. MEATH |       |
| Eircode                                 | C15WDW3                                                  |       |
| BER Number                              | 111816187                                                |       |
| Date of Issue                           | 15/05/2025                                               |       |
| Valid Until                             | 15/05/2035                                               |       |
| Assessor Number                         | 106005                                                   |       |
| Assessor Company No                     | 106004                                                   | N/Non |

The Building Energy Rating (BER) is an indication of the energy performance of this dwelling. It covers energy use for space heating, water heating, ventilation and lighting, calculated on the basis of standard occupancy. It is expressed as primary energy use per unit floor area per year (kWh/m<sup>2</sup>/yr).

'A' rated properties are the most energy efficient and will tend to have the lowest energy bills.

**IMPORTANT:** This BER is calculated on the basis of data provided to and by the BER Assessor, and using the version of the assessment software quoted below. A future BER assigned to this dwelling may be different, as a result of changes to the dwelling or to the assessment software.