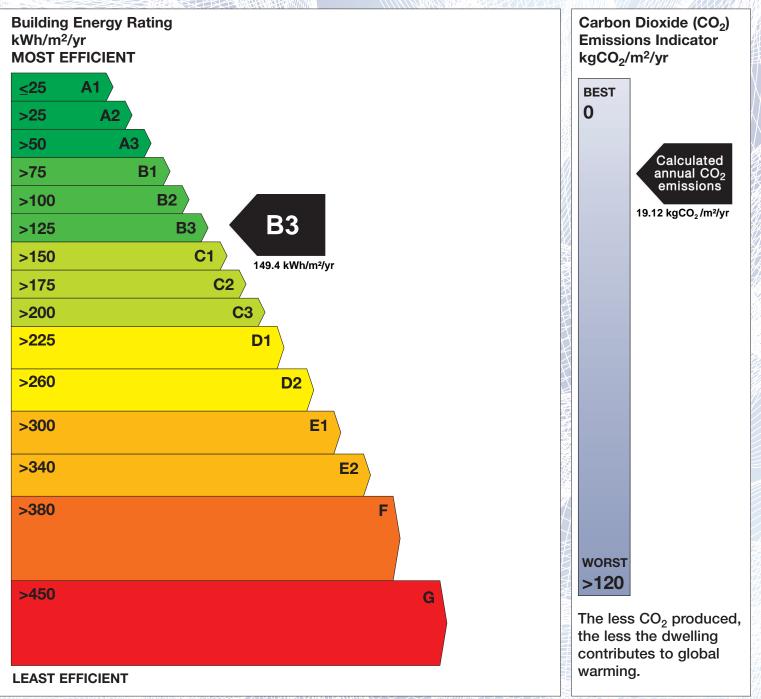

## **Building Energy Rating (BER)**

| BER for the building detailed below is: |                                                | B3     |
|-----------------------------------------|------------------------------------------------|--------|
| Address                                 | APT 4 RIVERMILL VIEW<br>ATHLUMNEY<br>CO. MEATH |        |
| Eircode                                 | C15FV12                                        |        |
| BER Number                              | 105274716                                      |        |
| Date of Issue                           | 15/05/2025                                     |        |
| Valid Until                             | 15/05/2035                                     |        |
| Assessor Number                         | 100615                                         |        |
| Assessor Company No                     | 100615                                         | (HIR-) |

The Building Energy Rating (BER) is an indication of the energy performance of this dwelling. It covers energy use for space heating, water heating, ventilation and lighting, calculated on the basis of standard occupancy. It is expressed as primary energy use per unit floor area per year (kWh/m<sup>2</sup>/yr).

'A' rated properties are the most energy efficient and will tend to have the lowest energy bills.

**IMPORTANT:** This BER is calculated on the basis of data provided to and by the BER Assessor, and using the version of the assessment software quoted below. A future BER assigned to this dwelling may be different, as a result of changes to the dwelling or to the assessment software.