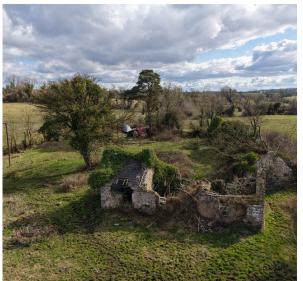

The property also includes a derelict residence with natural stone outbuildings, offering an excellent development opportunity.

With the potential to avail of the Vacant Property Refurbishment Grant, this lot is an attractive prospect.