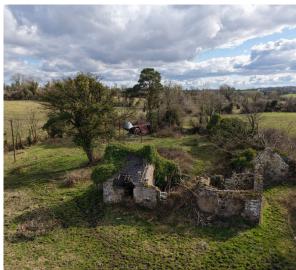

## **LOT 2: AGHALOORA**

(c. 16 Acres / 6.51 Hectares)

Raymond Potterton Auctioneers are also offering 16 acres of agricultural land for sale in Aghaloora, Co. Cavan.

This well-laid-out farm features mature trees and hedgerows, adding to its natural appeal.

The property also includes a derelict residence with natural stone outbuildings, offering an excellent development opportunity.

With the potential to avail of the Vacant Property Refurbishment Grant, this lot is an attractive prospect.

#### **FEATURES**

- Substantial Parcel
- Well-Laid-Out
- Derelict Residence
- Elevated Site
- Obvious Potential