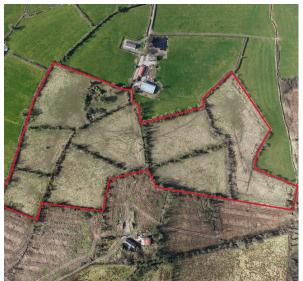

## **LOT 2: AGHALOORA**

(c. 16 Acres / 6.51 Hectares)

Raymond Potterton Auctioneers are also offering 16 acres of agricultural land for sale in Aghaloora, Co. Cavan.

This well-laid-out farm features mature trees and hedgerows, adding to its natural appeal.

The property also includes a derelict residence with natural stone outbuildings, offering an excellent development opportunity.

With the potential to avail of the Vacant Property Refurbishment Grant, this lot is an attractive prospect.