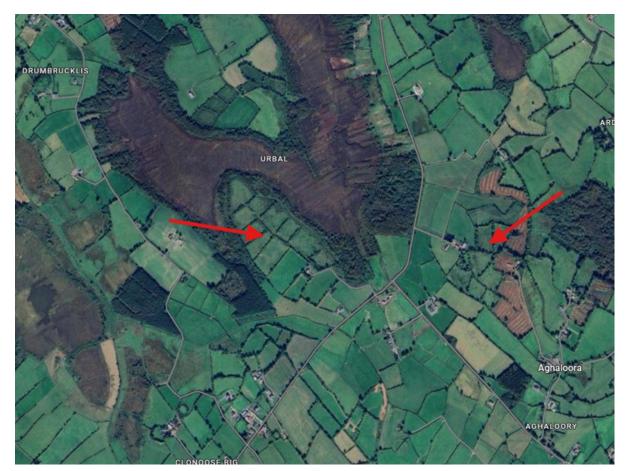

### **LOCATION**

The two farms are located within walking distance of each other, approximately 6km west of Kilnaleck, a small village in County Cavan. Situated along the regional road R154, which connects Ballinagh to Oldcastle. Additionally, the N55, a national road linking Cavan to Athlone, is located about 5km east of the lands.

#### **DIRECTIONS**

Pin for Urbal: https://maps.app.goo.gl/kQrYPv2w1M8g 2b9YA

Pin for Aghaloora: https://maps.app.goo.gl/5yKAxpkYKQBR uf6N9

From Kilnaleck, turn down the road at The Copper Kettle Bar. After approximately 3km, take the second left, then take the second right. Continue on this road until you reach a junction, where you will find the properties on either side of the junction.