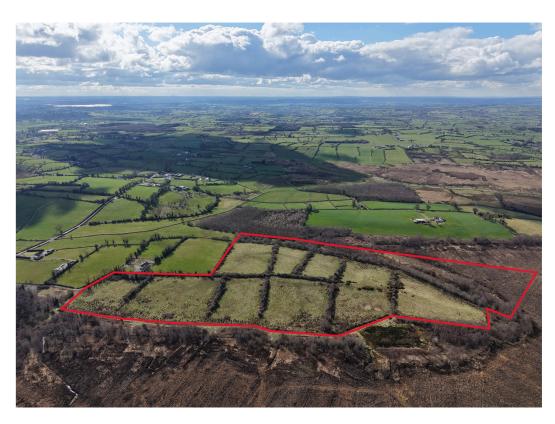

### LOT 1: URBAL

(c. 30 Acres / 12.14 Hectares)

Raymond Potterton Auctioneers are pleased to offer 30 acres of agricultural land for sale in Urbal, Co. Cavan.

This farm presents a fantastic opportunity for a variety of agricultural ventures. While the land does require some work, it holds significant potential.

The property is neatly divided into sections with mature hedgerows throughout, providing a well-structured layout.

Access to the land is available via a local secondary road along its southwestern boundary.