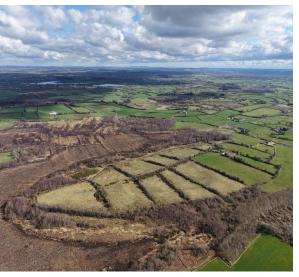

### LOT 1: URBAL

(c. 30 Acres / 12.14 Hectares)

Raymond Potterton Auctioneers are pleased to offer 30 acres of agricultural land for sale in Urbal, Co. Cavan.

This farm presents a fantastic opportunity for a variety of agricultural ventures. While the land does require some work, it holds significant potential.

The property is neatly divided into sections with mature hedgerows throughout, providing a well-structured layout.

Access to the land is available via a local secondary road along its southwestern boundary.