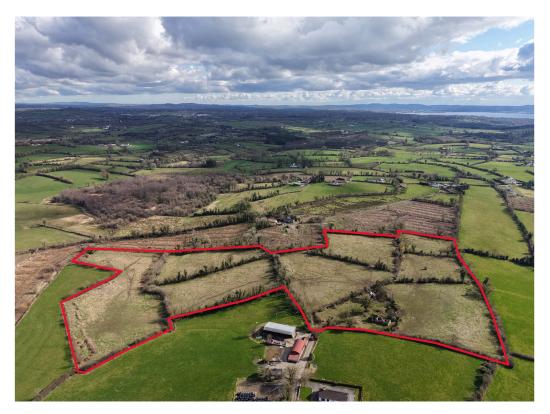

## **LOT 2: AGHALOORA**

(c. 16 Acres / 6.51 Hectares)

Raymond Potterton Auctioneers are also offering 16 acres of agricultural land for sale in Aghaloora, Co. Cavan.

This well-laid-out farm features mature trees and hedgerows, adding to its natural appeal.

The property also includes a derelict residence with natural stone outbuildings, offering an excellent development opportunity.

With the potential to avail of the Vacant Property Refurbishment Grant, this lot is an attractive prospect.