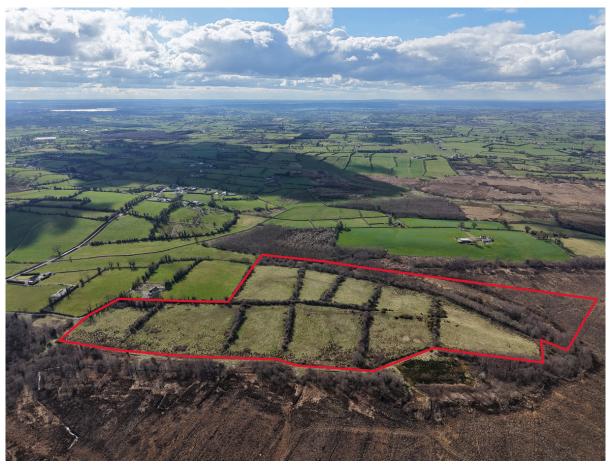

### LOT 1: URBAL

(c. 30 Acres / 12.14 Hectares)

Raymond Potterton Auctioneers are pleased to offer 30 acres of agricultural land for sale in Urbal, Co. Cavan.

This farm presents a fantastic opportunity for a variety of agricultural ventures. While the land does require some work, it holds significant potential.

The property is neatly divided into sections with mature hedgerows throughout, providing a well-structured layout.

Access to the land is available via a local secondary road along its southwestern boundary.