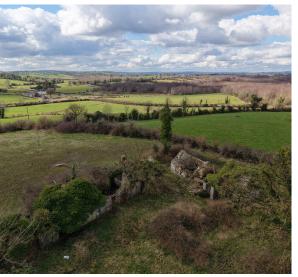

## **LOT 2: AGHALOORA**

(c. 16 Acres / 6.51 Hectares)

Raymond Potterton Auctioneers are also offering 16 acres of agricultural land for sale in Aghaloora, Co. Cavan.

This well-laid-out farm features mature trees and hedgerows, adding to its natural appeal.

The property also includes a derelict residence with natural stone outbuildings, offering an excellent development opportunity.

With the potential to avail of the Vacant Property Refurbishment Grant, this lot is an attractive prospect.

#### **FEATURES**

- Substantial Parcel
- Well-Laid-Out
- Derelict Residence
- Elevated Site
- Obvious Potential