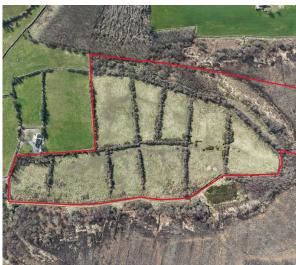

### LOT 1: URBAL

(c. 30 Acres / 12.14 Hectares)

Raymond Potterton Auctioneers are pleased to offer 30 acres of agricultural land for sale in Urbal, Co. Cavan.

This farm presents a fantastic opportunity for a variety of agricultural ventures. While the land does require some work, it holds significant potential.

The property is neatly divided into sections with mature hedgerows throughout, providing a well-structured layout.

Access to the land is available via a local secondary road along its southwestern boundary.