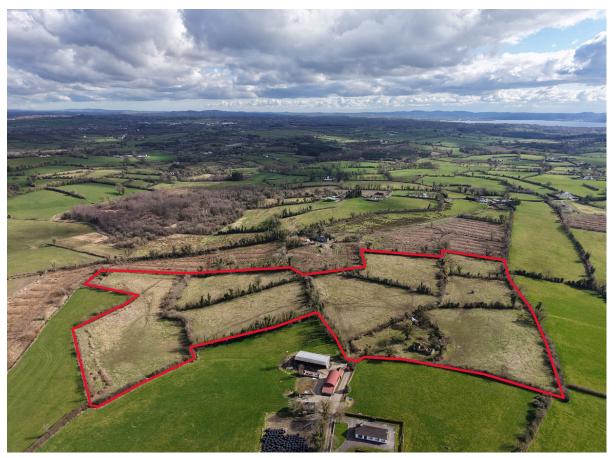

## **LOT 2: AGHALOORA**

(c. 16 Acres / 6.51 Hectares)

Raymond Potterton Auctioneers are also offering 16 acres of agricultural land for sale in Aghaloora, Co. Cavan.

This well-laid-out farm features mature trees and hedgerows, adding to its natural appeal.

The property also includes a derelict residence with natural stone outbuildings, offering an excellent development opportunity.

With the potential to avail of the Vacant Property Refurbishment Grant, this lot is an attractive prospect.