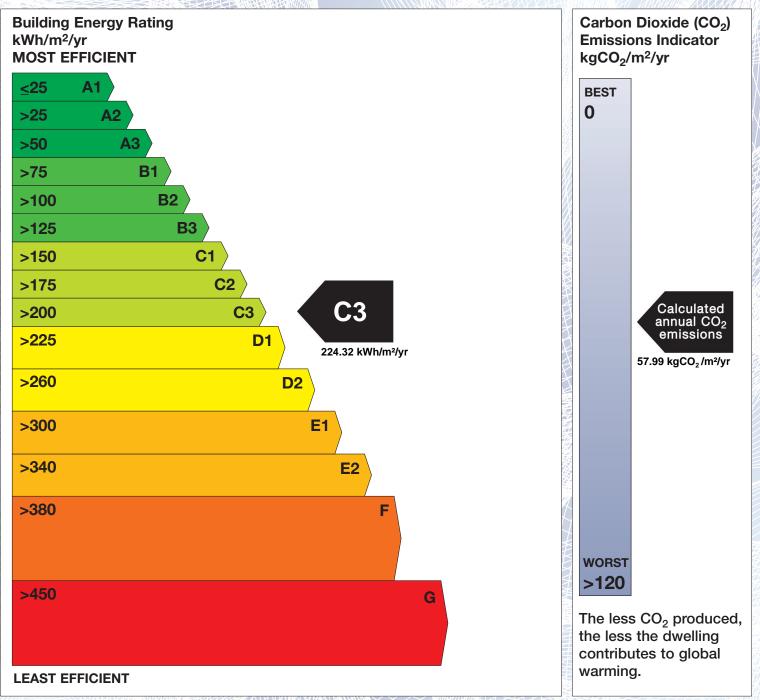

## **Building Energy Rating (BER)**

| BER for the building detailed below is: |                                   | C3      |
|-----------------------------------------|-----------------------------------|---------|
| Address                                 | BARSTOWN<br>DUNBOYNE<br>CO. MEATH |         |
| Eircode                                 | A86HK84                           |         |
| BER Number                              | 118283589                         |         |
| Date of Issue                           | 24/03/2025                        |         |
| Valid Until                             | 24/03/2035                        |         |
| Assessor Number                         | 106005                            |         |
| Assessor Company No                     | 106004                            | KUBUNIN |
| li <sup>ghe</sup>                       |                                   |         |

The Building Energy Rating (BER) is an indication of the energy performance of this dwelling. It covers energy use for space heating, water heating, ventilation and lighting, calculated on the basis of standard occupancy. It is expressed as primary energy use per unit floor area per year (kWh/m<sup>2</sup>/yr).

'A' rated properties are the most energy efficient and will tend to have the lowest energy bills.

**IMPORTANT:** This BER is calculated on the basis of data provided to and by the BER Assessor, and using the version of the assessment software quoted below. A future BER assigned to this dwelling may be different, as a result of changes to the dwelling or to the assessment software.