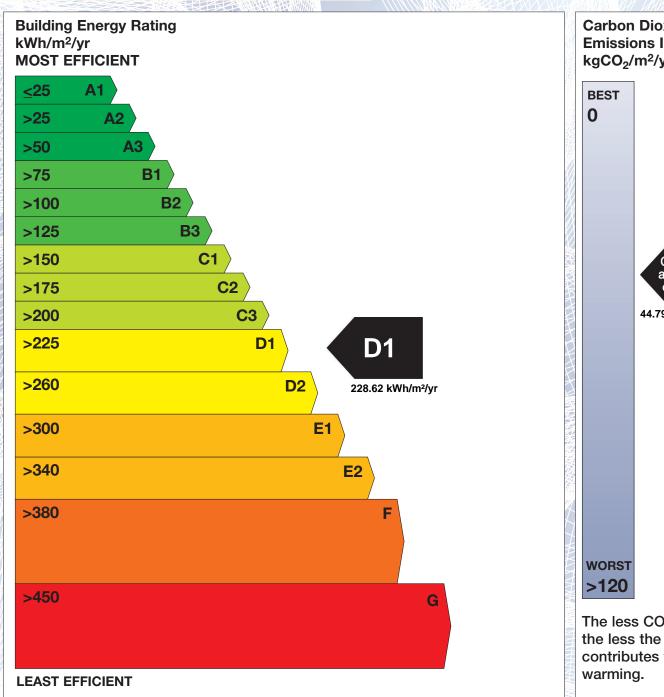

## **Building Energy Rating (BER)**

BER for the building detailed below is:

**D1** 

**Address** 9 ASHLING PLACE **BLACKCASTLE NAVAN** CO. MEATH Eircode C15F8W2 **BER Number** 118311174 Date of Issue 02/04/2025 Valid Until 02/04/2035 Assessor Number 106005 Assessor Company No 106004

The Building Energy Rating (BER) is an indication of the energy performance of this dwelling. It covers energy use for space heating, water heating, ventilation and lighting, calculated on the basis of standard occupancy. It is expressed as primary energy use per unit floor area per year (kWh/m²/yr).

'A' rated properties are the most energy efficient and will tend to have the lowest energy bills.

Carbon Dioxide (CO<sub>2</sub>) **Emissions Indicator** kgCO<sub>2</sub>/m<sup>2</sup>/yr Calculated annual CO<sub>2</sub> emissions 44.79 kgCO<sub>2</sub>/m<sup>2</sup>/yr The less CO<sub>2</sub> produced, the less the dwelling contributes to global