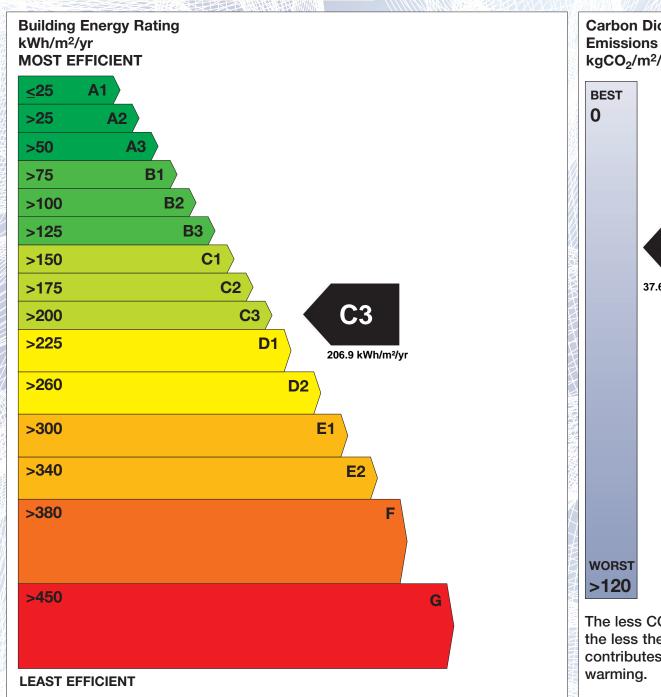

## BER for the building detailed below is:

**C**3

Address 33 CHESTNUT GROVE BEAUFORT PLACE

NAVAN CO. MEATH

 Eircode
 C15F3P3

 BER Number
 100784925

 Date of Issue
 26/02/2025

 Valid Until
 26/02/2035

'A' rated properties are the most energy efficient and will tend to have the lowest energy bills.

Carbon Dioxide (CO<sub>2</sub>) **Emissions Indicator** kgCO<sub>2</sub>/m<sup>2</sup>/yr Calculated annual CO2 emissions 37.69 kgCO<sub>2</sub>/m<sup>2</sup>/yr The less CO<sub>2</sub> produced, the less the dwelling contributes to global