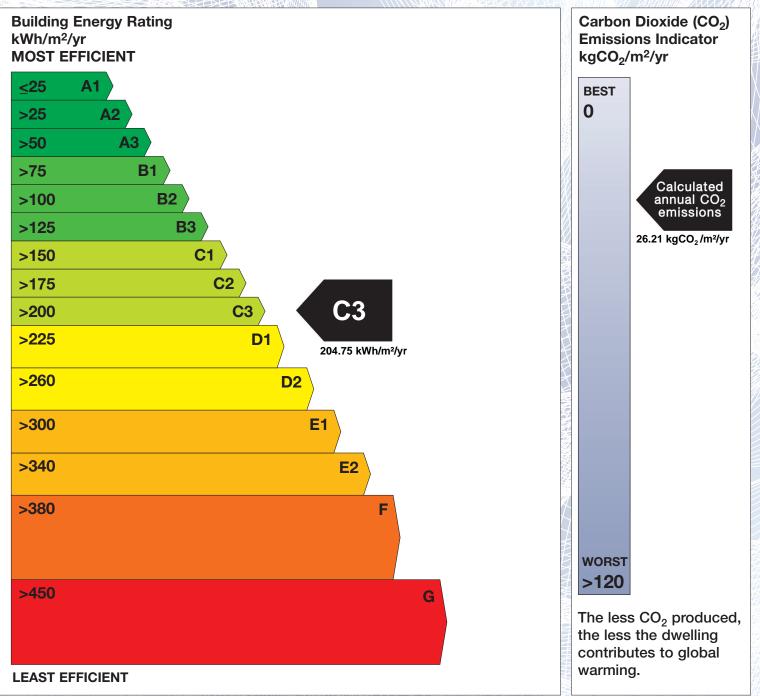

## **Building Energy Rating (BER)**

| BER for the building detailed below is: |                                         | C3 |
|-----------------------------------------|-----------------------------------------|----|
| Address                                 | 28 RIVERMILL VIEW<br>NAVAN<br>CO. MEATH |    |
| Eircode                                 | C15R620                                 |    |
| BER Number                              | 117727156                               |    |
| Date of Issue                           | 06/09/2024                              |    |
| Valid Until                             | 06/09/2034                              |    |
| Assessor Number                         | 104135                                  |    |
| Assessor Company No                     | 104135                                  |    |
| й <sup>ро</sup>                         |                                         |    |

The Building Energy Rating (BER) is an indication of the energy performance of this dwelling. It covers energy use for space heating, water heating, ventilation and lighting, calculated on the basis of standard occupancy. It is expressed as primary energy use per unit floor area per year (kWh/m<sup>2</sup>/yr).

'A' rated properties are the most energy efficient and will tend to have the lowest energy bills.

**IMPORTANT:** This BER is calculated on the basis of data provided to and by the BER Assessor, and using the version of the assessment software quoted below. A future BER assigned to this dwelling may be different, as a result of changes to the dwelling or to the assessment software.