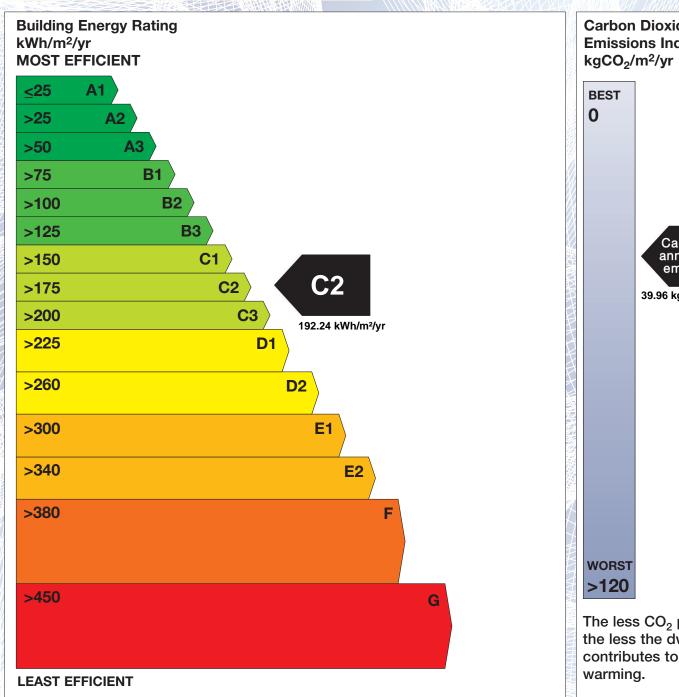

## BER for the building detailed below is:

C<sub>2</sub>

**Address** 138 BALREASK VILLAGE TRIM ROAD

**NAVAN** CO. MEATH

Eircode C15F9K0 **BER Number** 118384858 Date of Issue 25/04/2025 Valid Until 25/04/2035 Assessor Number 106005 Assessor Company No 106004

The Building Energy Rating (BER) is an indication of the energy performance of this dwelling. It covers energy use for space heating, water heating, ventilation and lighting, calculated on the basis of standard occupancy. It is expressed as primary energy use per unit floor area per year (kWh/m²/yr).

'A' rated properties are the most energy efficient and will tend to have the lowest energy bills.

Carbon Dioxide (CO<sub>2</sub>) **Emissions Indicator** Calculated annual CO<sub>2</sub> emissions 39.96 kgCO<sub>2</sub>/m<sup>2</sup>/yr The less CO<sub>2</sub> produced, the less the dwelling contributes to global