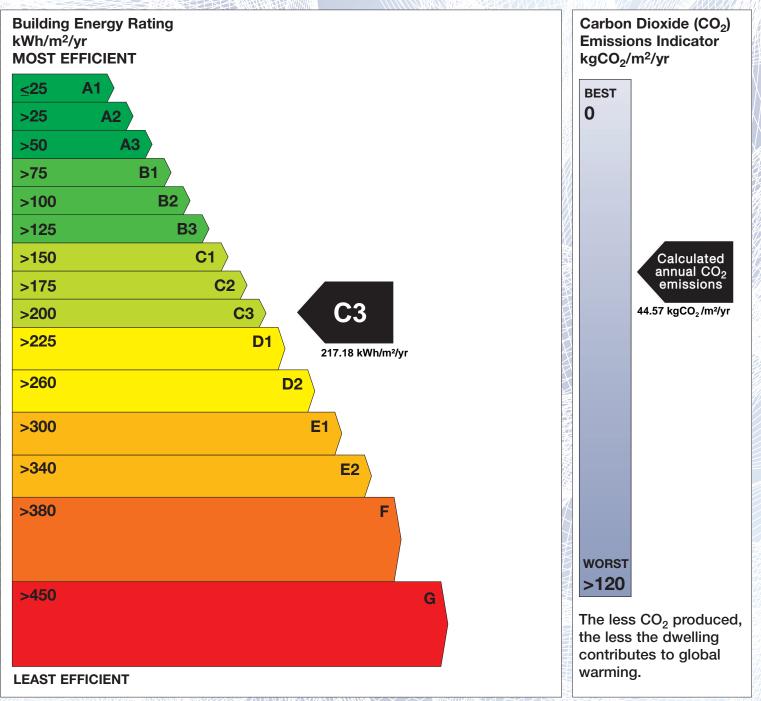

## **Building Energy Rating (BER)**

| BER for the building detailed below is: |                                                    | C3    |
|-----------------------------------------|----------------------------------------------------|-------|
| Address                                 | 13 PRIORY DRIVE<br>JOHNSTOWN<br>NAVAN<br>CO. MEATH |       |
| Eircode                                 | C15FY9K                                            |       |
| BER Number                              | 118315720                                          |       |
| Date of Issue                           | 03/04/2025                                         |       |
| Valid Until                             | 03/04/2035                                         |       |
| Assessor Number                         | 106005                                             |       |
| Assessor Company No                     | 106004                                             | MINUM |

The Building Energy Rating (BER) is an indication of the energy performance of this dwelling. It covers energy use for space heating, water heating, ventilation and lighting, calculated on the basis of standard occupancy. It is expressed as primary energy use per unit floor area per year (kWh/m<sup>2</sup>/yr).

'A' rated properties are the most energy efficient and will tend to have the lowest energy bills.

**IMPORTANT:** This BER is calculated on the basis of data provided to and by the BER Assessor, and using the version of the assessment software quoted below. A future BER assigned to this dwelling may be different, as a result of changes to the dwelling or to the assessment software.