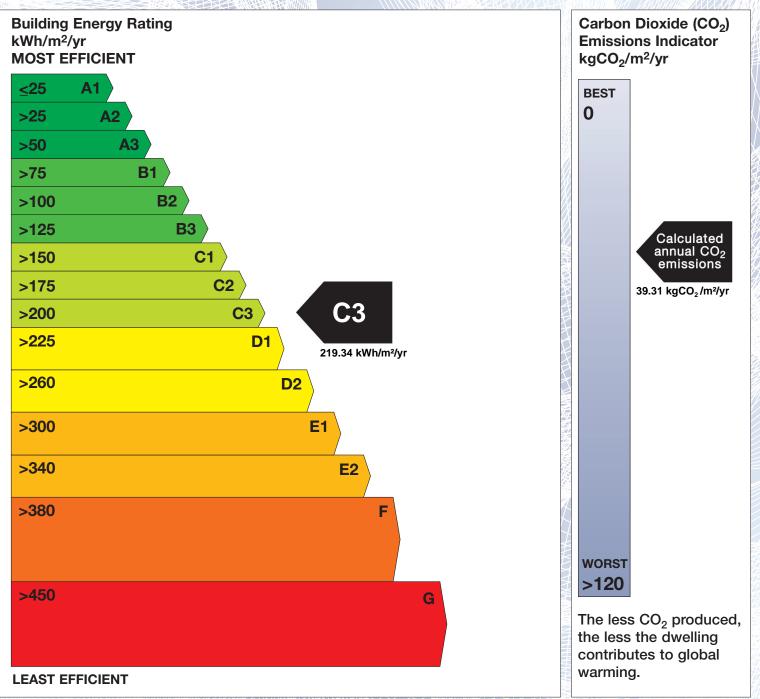

## **Building Energy Rating (BER)**

| BER for the building detailed below is: |                                                       | C3     |
|-----------------------------------------|-------------------------------------------------------|--------|
| Address                                 | 10 SPIRE VIEW LAWN<br>JOHNSTOWN<br>NAVAN<br>CO. MEATH |        |
| Eircode                                 | C15HP7R                                               |        |
| BER Number                              | 111251757                                             |        |
| Date of Issue                           | 17/04/2025                                            |        |
| Valid Until                             | 17/04/2035                                            |        |
| Assessor Number                         | 106005                                                |        |
| Assessor Company No                     | 106004                                                | MINUS. |

The Building Energy Rating (BER) is an indication of the energy performance of this dwelling. It covers energy use for space heating, water heating, ventilation and lighting, calculated on the basis of standard occupancy. It is expressed as primary energy use per unit floor area per year (kWh/m<sup>2</sup>/yr).

'A' rated properties are the most energy efficient and will tend to have the lowest energy bills.

**IMPORTANT:** This BER is calculated on the basis of data provided to and by the BER Assessor, and using the version of the assessment software quoted below. A future BER assigned to this dwelling may be different, as a result of changes to the dwelling or to the assessment software.