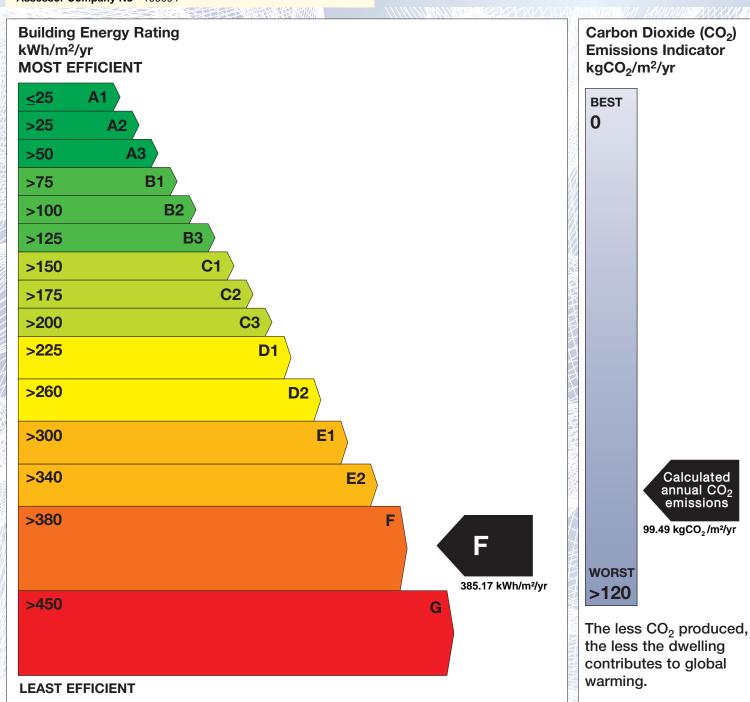

## **Building Energy Rating (BER)**

BER for the building detailed below is:

F

| Address             | BELLINTER<br>NAVAN<br>CO. MEATH |  |
|---------------------|---------------------------------|--|
| Eircode             | C15V07N                         |  |
| BER Number          | 118278654                       |  |
| Date of Issue       | 21/03/2025                      |  |
| Valid Until         | 21/03/2035                      |  |
| Assessor Number     | 106005                          |  |
| Assessor Company No | 106004                          |  |
|                     |                                 |  |

The Building Energy Rating (BER) is an indication of the energy performance of this dwelling. It covers energy use for space heating, water heating, ventilation and lighting, calculated on the basis of standard occupancy. It is expressed as primary energy use per unit floor area per year (kWh/m²/yr).

'A' rated properties are the most energy efficient and will tend to have the lowest energy bills.

**Emissions Indicator** Calculated annual CO2 emissions 99.49 kgCO<sub>2</sub>/m<sup>2</sup>/yr

IMPORTANT: This BER is calculated on the basis of data provided to and by the BER Assessor, and using the version of the assessment software quoted below. A future BER assigned to this dwelling may be different, as a result of changes to the dwelling or to the assessment software.