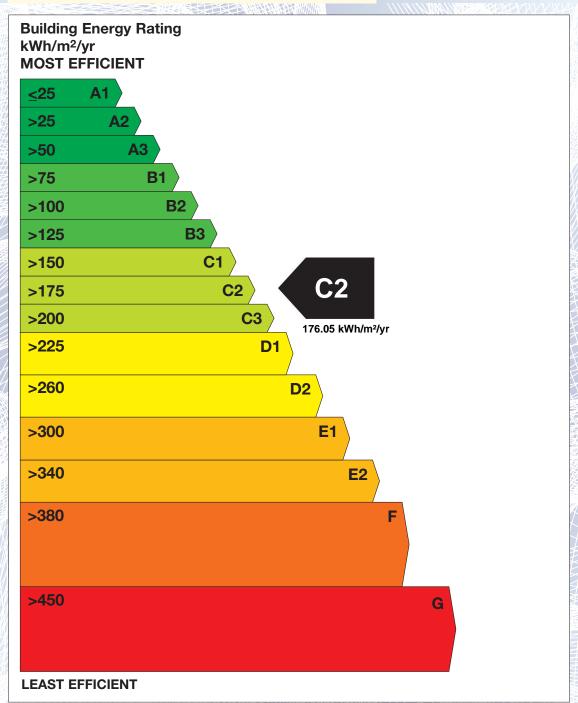

## BER for the building detailed below is:

Assessor Company No 106072

C<sub>2</sub>

**Address** 98 BRU NA HABHAINN **BRU NA HABHAINN BLACKCASTLE DEMESNE NAVAN** CO. MEATH Eircode C15D40C 106167760 **BER Number** Date of Issue 21/03/2025 Valid Until 21/03/2035 Assessor Number 107407

The Building Energy Rating (BER) is an indication of the energy performance of this dwelling. It covers energy use for space heating, water heating, ventilation and lighting, calculated on the basis of standard occupancy. It is expressed as primary energy use per unit floor area per year (kWh/m²/yr).

'A' rated properties are the most energy efficient and will tend to have the lowest energy bills.

Carbon Dioxide (CO<sub>2</sub>) **Emissions Indicator** kgCO<sub>2</sub>/m<sup>2</sup>/yr **BEST** Calculated annual CO2 emissions 36.33 kgCO<sub>2</sub>/m<sup>2</sup>/yr WORST >120 The less CO<sub>2</sub> produced, the less the dwelling contributes to global warming.