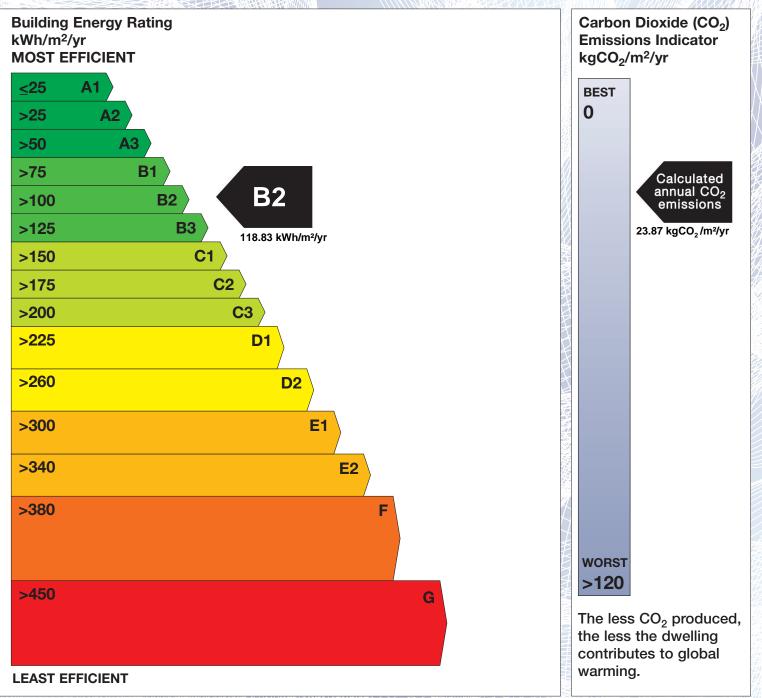

The Building Energy Rating (BER) is an indication of the energy performance of this dwelling. It covers energy use for space heating, water heating, ventilation and lighting, calculated on the basis of standard occupancy. It is expressed as primary energy use per unit floor area per year (kWh/m<sup>2</sup>/yr).

'A' rated properties are the most energy efficient and will tend to have the lowest energy bills.

**IMPORTANT:** This BER is calculated on the basis of data provided to and by the BER Assessor, and using the version of the assessment software quoted below. A future BER assigned to this dwelling may be different, as a result of changes to the dwelling or to the assessment software.