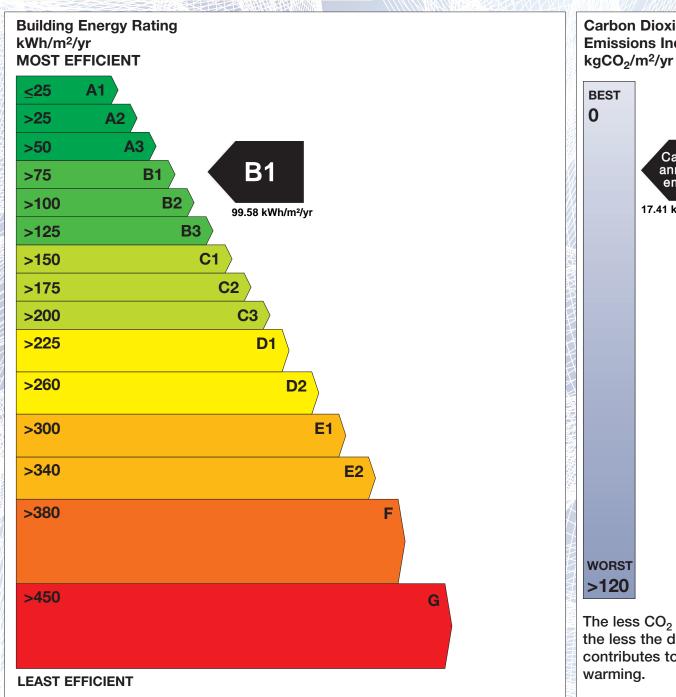

## BER for the building detailed below is:

Assessor Company No 106004

**B1** 

**Address** 7 COIS GLAISIN CLOSE **JOHNSTOWN NAVAN** CO. MEATH Eircode C15CFW6 **BER Number** 116471822 Date of Issue 25/05/2023 Valid Until 25/05/2033 Assessor Number 106005

The Building Energy Rating (BER) is an indication of the energy performance of this dwelling. It covers energy use for space heating, water heating, ventilation and lighting, calculated on the basis of standard occupancy. It is expressed as primary energy use per unit floor area per year (kWh/m²/yr).

'A' rated properties are the most energy efficient and will tend to have the lowest energy bills.

Carbon Dioxide (CO<sub>2</sub>) **Emissions Indicator** Calculated annual CO2 emissions 17.41 kgCO<sub>2</sub>/m²/yr The less CO<sub>2</sub> produced, the less the dwelling contributes to global