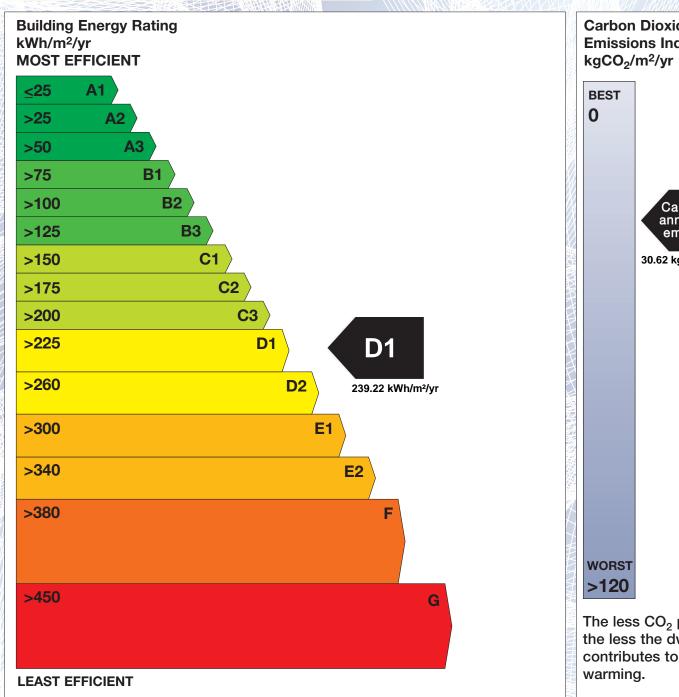

## BER for the building detailed below is:

**D1** 

**Address APT 6 TURRY MEADOWS** 

OLDCASTLE ROAD **ATHBOY** 

CO. MEATH

Eircode C15EC60 **BER Number** 118181734 Date of Issue 18/02/2025 Valid Until 18/02/2035 Assessor Number 107440 Assessor Company No 106072

The Building Energy Rating (BER) is an indication of the energy performance of this dwelling. It covers energy use for space heating, water heating, ventilation and lighting, calculated on the basis of standard occupancy. It is expressed as primary energy use per unit floor area per year (kWh/m²/yr).

'A' rated properties are the most energy efficient and will tend to have the lowest energy bills.

Carbon Dioxide (CO<sub>2</sub>) **Emissions Indicator** Calculated annual CO2 emissions 30.62 kgCO<sub>2</sub>/m<sup>2</sup>/yr The less CO<sub>2</sub> produced, the less the dwelling contributes to global