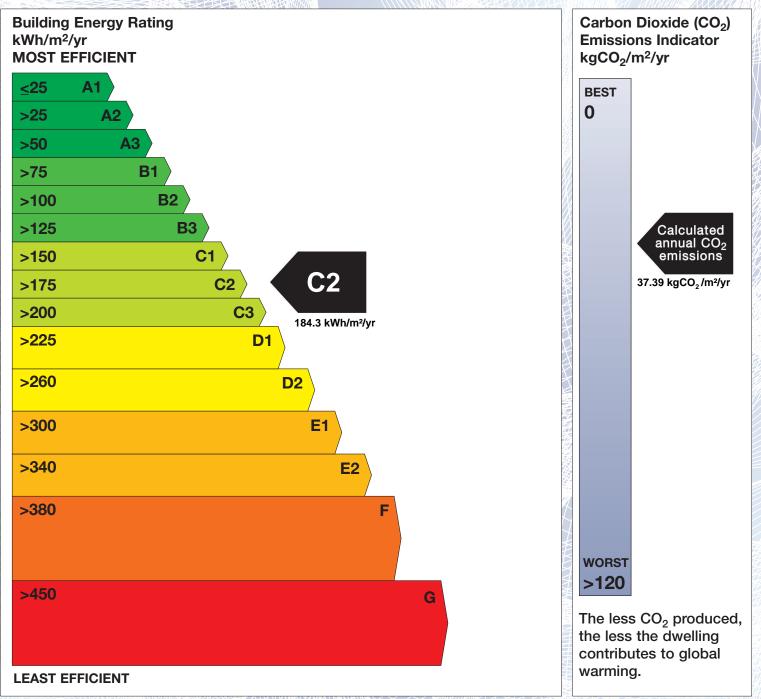

## **Building Energy Rating (BER)**

| BER for the building detailed below is: |                                                  | C2         |
|-----------------------------------------|--------------------------------------------------|------------|
| Address                                 | 178 MILLBROOK<br>JOHNSTOWN<br>NAVAN<br>CO. MEATH |            |
| BER Number                              | 112376603                                        |            |
| Date of Issue                           | 24/06/2019                                       |            |
| Valid Until                             | 24/06/2029                                       |            |
| Assessor Number                         | 105522                                           |            |
| Assessor Company No                     | 105522                                           | 1141 North |

The Building Energy Rating (BER) is an indication of the energy performance of this dwelling. It covers energy use for space heating, water heating, ventilation and lighting, calculated on the basis of standard occupancy. It is expressed as primary energy use per unit floor area per year (kWh/m<sup>2</sup>/yr).

'A' rated properties are the most energy efficient and will tend to have the lowest energy bills.

**IMPORTANT:** This BER is calculated on the basis of data provided to and by the BER Assessor, and using the version of the assessment software quoted below. A future BER assigned to this dwelling may be different, as a result of changes to the dwelling or to the assessment software.