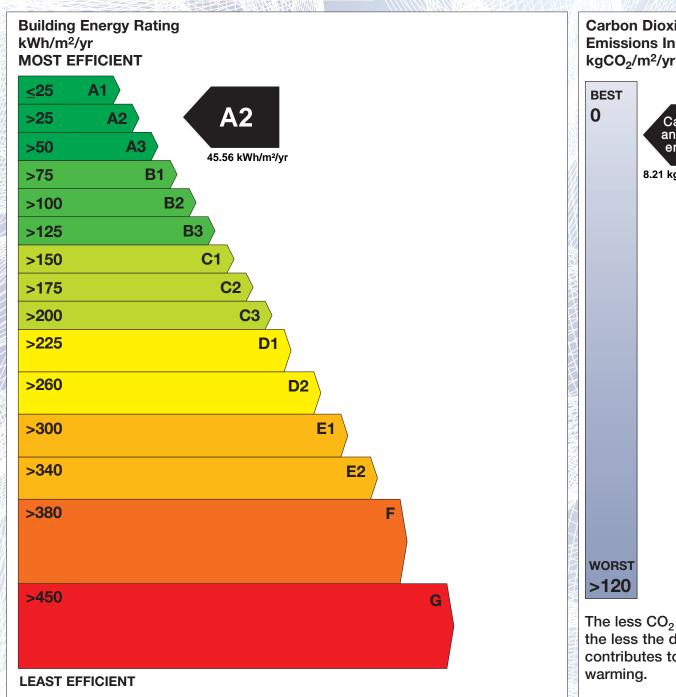

## BER for the building detailed below is:

**A2** 

**Address** 14 CLUAIN ADAIN RISE CLONMAGADDEN **NAVAN** CO. MEATH Eircode C15TN5E **BER Number** 112985015 Date of Issue 10/03/2020 Valid Until 10/03/2030 Assessor Number 107133 Assessor Company No 106072

The Building Energy Rating (BER) is an indication of the energy performance of this dwelling. It covers energy use for space heating, water heating, ventilation and lighting, calculated on the basis of standard occupancy. It is expressed as primary energy use per unit floor area per year (kWh/m²/yr).

'A' rated properties are the most energy efficient and will tend to have the lowest energy bills.

Carbon Dioxide (CO<sub>2</sub>) **Emissions Indicator** kgCO<sub>2</sub>/m<sup>2</sup>/yr Calculated annual CO2 emissions 8.21 kgCO<sub>2</sub>/m<sup>2</sup>/yr The less CO<sub>2</sub> produced, the less the dwelling contributes to global