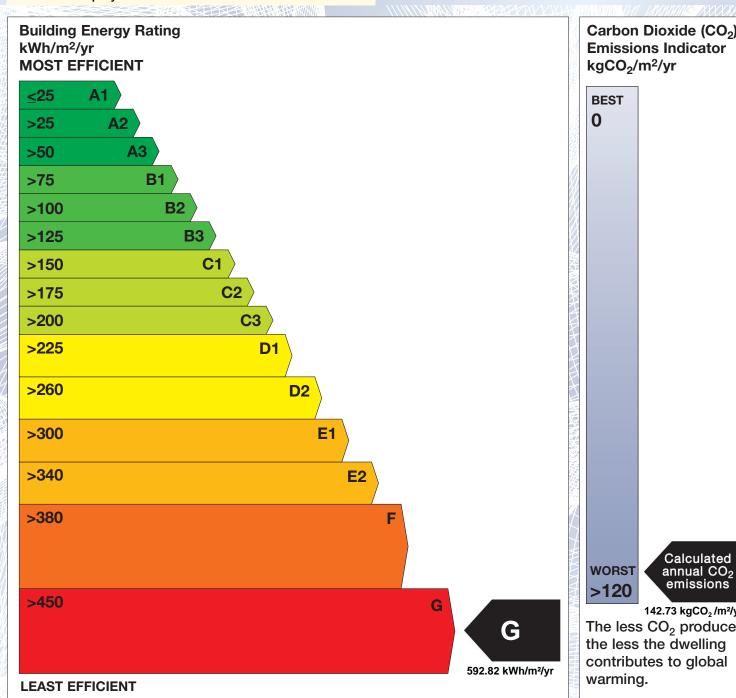

## BER for the building detailed below is:

G

**Address THURSTIANSTOWN BEAUPARC NAVAN** CO. MEATH Eircode C15V4X0 **BER Number** 118150283 Date of Issue 07/02/2025 Valid Until 07/02/2035 Assessor Number 107407 Assessor Company No 106072

The Building Energy Rating (BER) is an indication of the energy performance of this dwelling. It covers energy use for space heating, water heating, ventilation and lighting, calculated on the basis of standard occupancy. It is expressed as primary energy use per unit floor area per year (kWh/m²/yr).

'A' rated properties are the most energy efficient and will tend to have the lowest energy bills.

Carbon Dioxide (CO<sub>2</sub>) **Emissions Indicator** 

> emissions 142.73 kgCO<sub>2</sub>/m<sup>2</sup>/yr

The less CO<sub>2</sub> produced, the less the dwelling contributes to global

IMPORTANT: This BER is calculated on the basis of data provided to and by the BER Assessor, and using the version of the assessment software quoted below. A future BER assigned to this dwelling may be different, as a result of changes to the dwelling or to the assessment software.