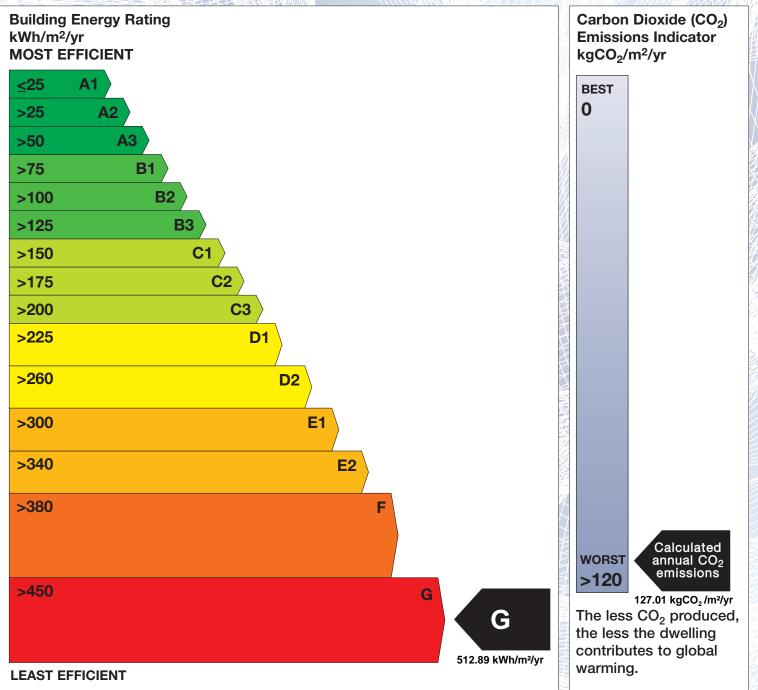

## **Building Energy Rating (BER)**

| BER for the buildi  | ng detailed below is:                           | G     |
|---------------------|-------------------------------------------------|-------|
| Address             | GREETIAGH<br>BOHERMEEN<br>AN UAIMH<br>CO. MEATH |       |
| Eircode             | C15KD59                                         |       |
| BER Number          | 118139104                                       |       |
| Date of Issue       | 04/02/2025                                      |       |
| Valid Until         | 04/02/2035                                      |       |
| Assessor Number     | 106005                                          |       |
| Assessor Company No | 106004                                          | (HJH) |

The Building Energy Rating (BER) is an indication of the energy performance of this dwelling. It covers energy use for space heating, water heating, ventilation and lighting, calculated on the basis of standard occupancy. It is expressed as primary energy use per unit floor area per year (kWh/m<sup>2</sup>/yr).

'A' rated properties are the most energy efficient and will tend to have the lowest energy bills.

**IMPORTANT:** This BER is calculated on the basis of data provided to and by the BER Assessor, and using the version of the assessment software quoted below. A future BER assigned to this dwelling may be different, as a result of changes to the dwelling or to the assessment software.