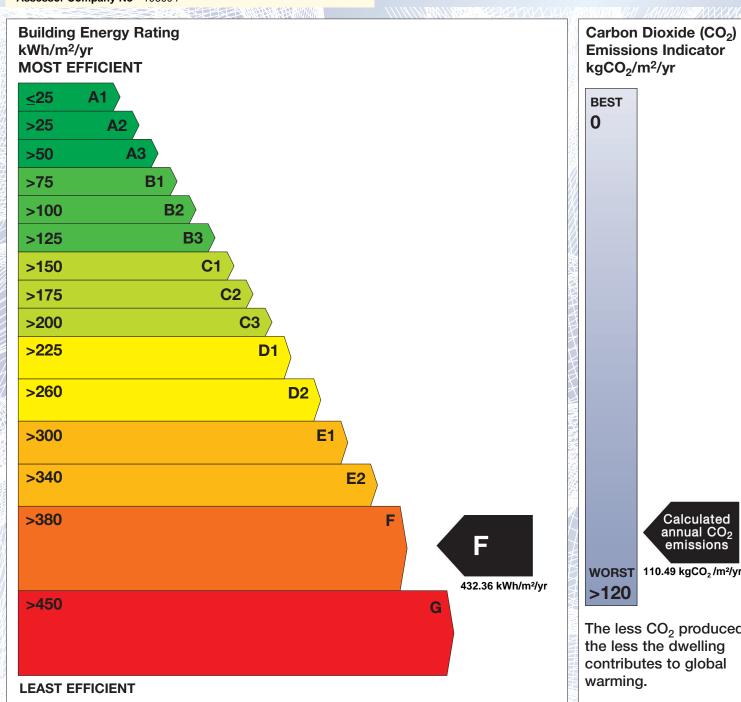

## BER for the building detailed below is:

F

| Address             | DEERPARK FARM<br>CROSSAKIEL<br>KELLS<br>CO. MEATH |
|---------------------|---------------------------------------------------|
| Eircode             | A82AD95                                           |
| BER Number          | 118171354                                         |
| Date of Issue       | 14/02/2025                                        |
| Valid Until         | 14/02/2035                                        |
| Assessor Number     | 106005                                            |
| Assessor Company No | 106004                                            |

The Building Energy Rating (BER) is an indication of the energy performance of this dwelling. It covers energy use for space heating, water heating, ventilation and lighting, calculated on the basis of standard occupancy. It is expressed as primary energy use per unit floor area per year (kWh/m²/yr).

'A' rated properties are the most energy efficient and will tend to have the lowest energy bills.

WORST 110.49 kgCO<sub>2</sub> /m<sup>2</sup>/yr The less CO<sub>2</sub> produced,

IMPORTANT: This BER is calculated on the basis of data provided to and by the BER Assessor, and using the version of the assessment software quoted below. A future BER assigned to this dwelling may be different, as a result of changes to the dwelling or to the assessment software.