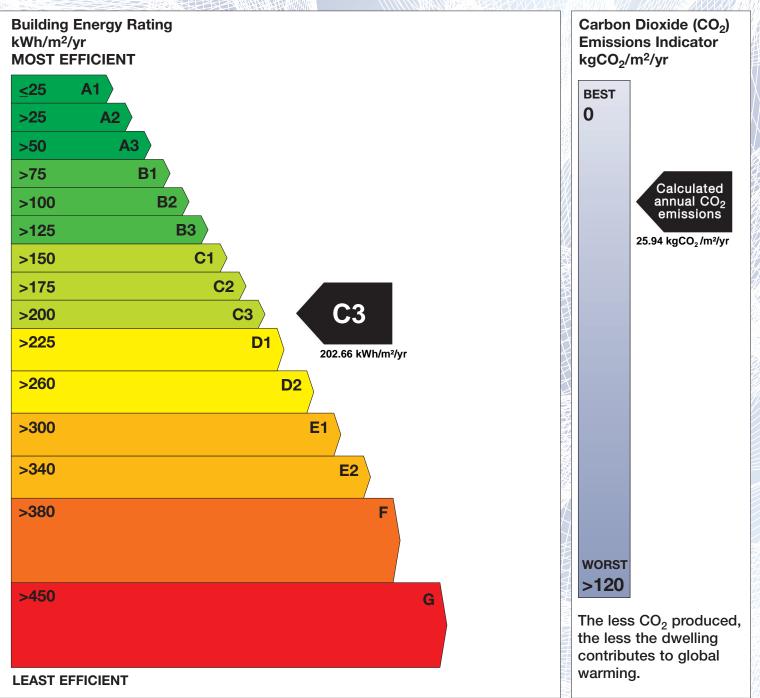

## **Building Energy Rating (BER)**

| Address54 THE STEEPLES<br>DUBLIN ROAD<br>NAVAN<br>CO. MEATHEircodeC15XR26BER Number118156686Date of Issue10/02/2025Valid Until10/02/2035Assessor Number106005Assessor Company No106004 | BE | C3                 |                      |         |
|----------------------------------------------------------------------------------------------------------------------------------------------------------------------------------------|----|--------------------|----------------------|---------|
| BER Number 118156686   Date of Issue 10/02/2025   Valid Until 10/02/2035   Assessor Number 106005                                                                                      | Ac | ddress             | DUBLIN ROAD<br>NAVAN |         |
| Date of Issue 10/02/2025   Valid Until 10/02/2035   Assessor Number 106005                                                                                                             | Ei | rcode              | C15XR26              |         |
| Valid Until10/02/2035Assessor Number106005                                                                                                                                             | BE | ER Number          | 118156686            |         |
| Assessor Number 106005                                                                                                                                                                 | Da | ate of Issue       | 10/02/2025           |         |
|                                                                                                                                                                                        | Va | alid Until         | 10/02/2035           |         |
| Assessor Company No 106004                                                                                                                                                             | As | ssessor Number     | 106005               |         |
|                                                                                                                                                                                        | As | ssessor Company No |                      | STREET. |

The Building Energy Rating (BER) is an indication of the energy performance of this dwelling. It covers energy use for space heating, water heating, ventilation and lighting, calculated on the basis of standard occupancy. It is expressed as primary energy use per unit floor area per year (kWh/m<sup>2</sup>/yr).

'A' rated properties are the most energy efficient and will tend to have the lowest energy bills.

**IMPORTANT:** This BER is calculated on the basis of data provided to and by the BER Assessor, and using the version of the assessment software quoted below. A future BER assigned to this dwelling may be different, as a result of changes to the dwelling or to the assessment software.