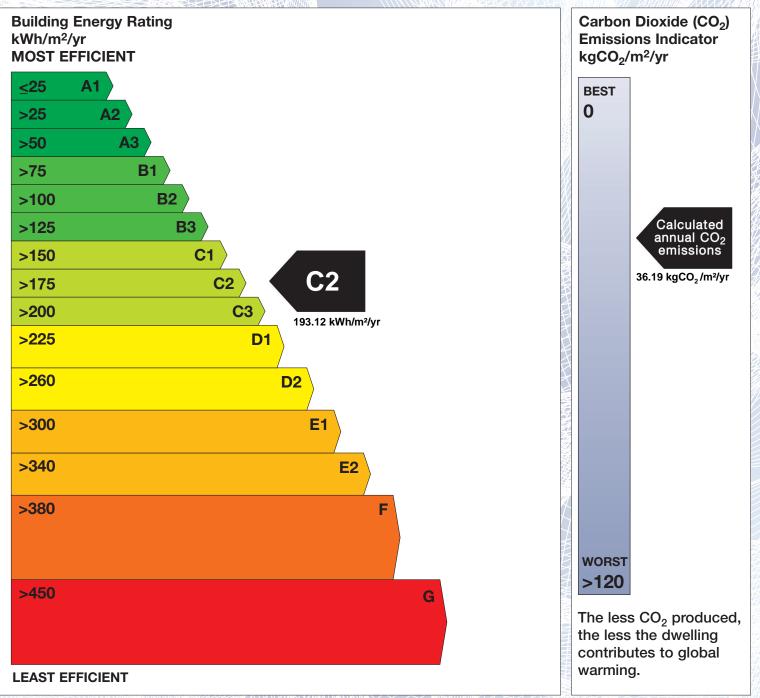

## **Building Energy Rating (BER)**

| BER for the buildi  | ng detailed below is:                                       | C2      |                                 |
|---------------------|-------------------------------------------------------------|---------|---------------------------------|
| Address             | APT 4 THE COURTYARD<br>OLD CORNMARKET<br>NAVAN<br>CO. MEATH |         | The<br>the<br>end<br>ver<br>sta |
| BER Number          | 107324220                                                   |         | en                              |
| Date of Issue       | 17/02/2015                                                  |         | 'Α'                             |
| Valid Until         | 17/02/2025                                                  |         | an                              |
| Assessor Number     | 102671                                                      |         | an                              |
| Assessor Company No | 102671                                                      | Altrea. |                                 |

The Building Energy Rating (BER) is an indication of the energy performance of this dwelling. It covers energy use for space heating, water heating, ventilation and lighting, calculated on the basis of standard occupancy. It is expressed as primary energy use per unit floor area per year (kWh/m<sup>2</sup>/yr).

'A' rated properties are the most energy efficient and will tend to have the lowest energy bills.

**IMPORTANT:** This BER is calculated on the basis of data provided to and by the BER Assessor, and using the version of the assessment software quoted below. A future BER assigned to this dwelling may be different, as a result of changes to the dwelling or to the assessment software.