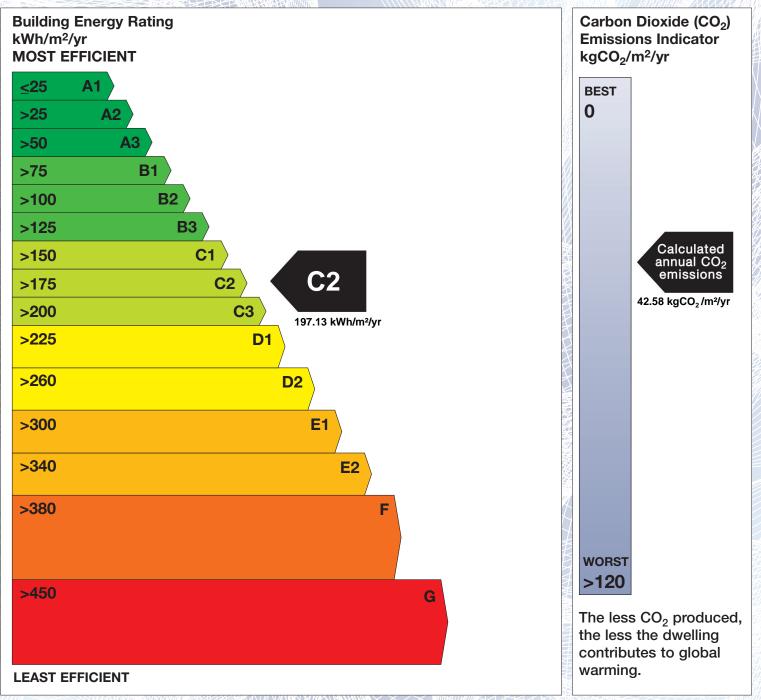

## **Building Energy Rating (BER)**

| BER for the building detailed below is: |                                                                  | C2     |
|-----------------------------------------|------------------------------------------------------------------|--------|
| Address                                 | SECOND FLOOR BACK<br>APT 83 RIVERMILL VIEW<br>NAVAN<br>CO. MEATH |        |
| BER Number                              | 108382102                                                        |        |
| Date of Issue                           | 02/02/2016                                                       |        |
| Valid Until                             | 02/02/2026                                                       |        |
| Assessor Number                         | 105418                                                           |        |
| Assessor Company No                     | 104592                                                           | (HIRE) |

The Building Energy Rating (BER) is an indication of the energy performance of this dwelling. It covers energy use for space heating, water heating, ventilation and lighting, calculated on the basis of standard occupancy. It is expressed as primary energy use per unit floor area per year (kWh/m<sup>2</sup>/yr).

'A' rated properties are the most energy efficient and will tend to have the lowest energy bills.

**IMPORTANT:** This BER is calculated on the basis of data provided to and by the BER Assessor, and using the version of the assessment software quoted below. A future BER assigned to this dwelling may be different, as a result of changes to the dwelling or to the assessment software.