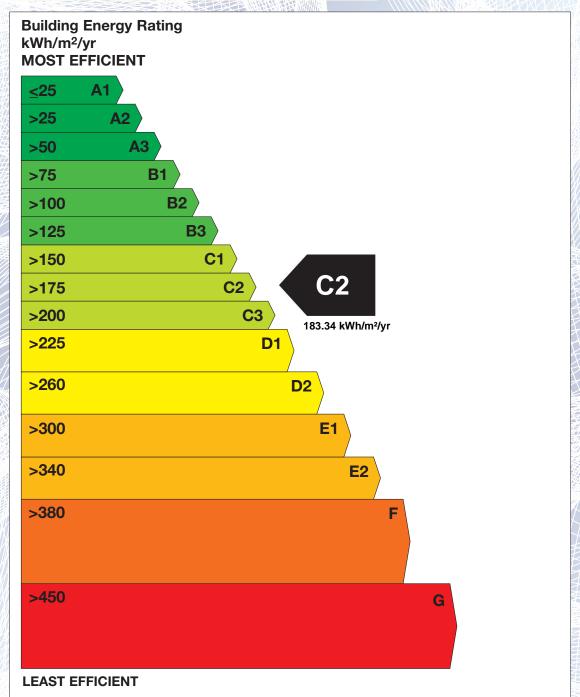

## BER for the building detailed below is:

Assessor Number

Assessor Company No 106004

C<sub>2</sub>

Address

13 THE WALK GLENVEIGH
FERGANSTOWN
BOYNE RD, NAVAN
CO. MEATH

BER Number

111679007

Date of Issue

15/01/2019

Valid Until

15/01/2029

106005

The Building Energy Rating (BER) is an indication of the energy performance of this dwelling. It covers energy use for space heating, water heating, ventilation and lighting, calculated on the basis of standard occupancy. It is expressed as primary energy use per unit floor area per year (kWh/m²/yr).