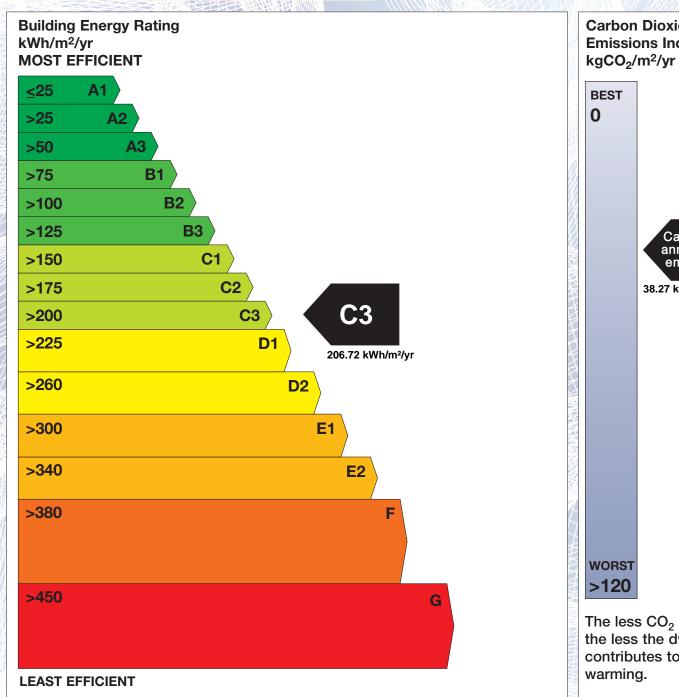

## BER for the building detailed below is:

**C3** 

| Address             | 11 MAPLE CRESENT<br>JOHNSTOWN WOOD<br>NAVAN<br>CO. MEATH |
|---------------------|----------------------------------------------------------|
| Eircode             | C15XFH5                                                  |
| BER Number          | 111920906                                                |
| Date of Issue       | 11/11/2022                                               |
| Valid Until         | 11/11/2032                                               |
| Assessor Number     | 105277                                                   |
| Assessor Company No | 100158                                                   |

The Building Energy Rating (BER) is an indication of the energy performance of this dwelling. It covers energy use for space heating, water heating, ventilation and lighting, calculated on the basis of standard occupancy. It is expressed as primary energy use per unit floor area per year (kWh/m²/yr).

'A' rated properties are the most energy efficient and will tend to have the lowest energy bills.

Carbon Dioxide (CO<sub>2</sub>) **Emissions Indicator** Calculated annual CO2 emissions 38.27 kgCO<sub>2</sub>/m<sup>2</sup>/yr The less CO<sub>2</sub> produced, the less the dwelling contributes to global