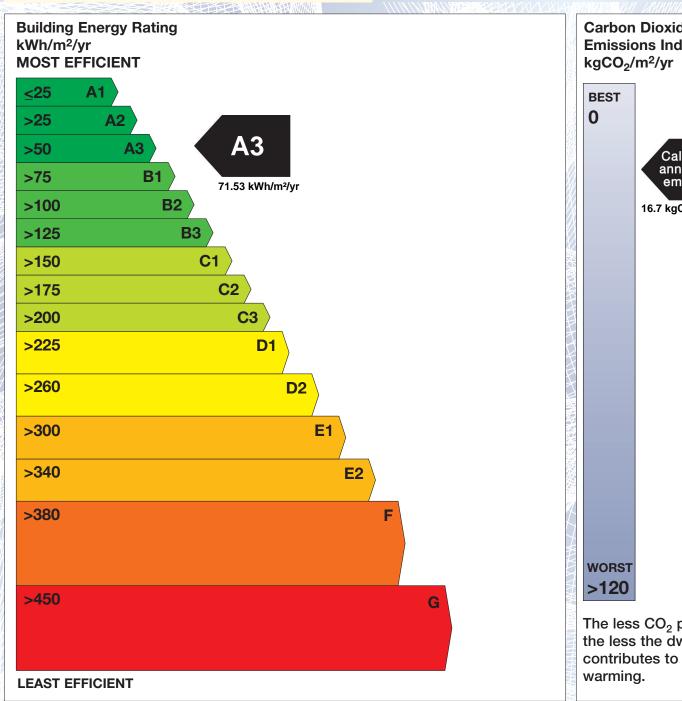

## BER for the building detailed below is:

**A3** 

**Address** 1 CHERRYHILL COURT

ARCHDEACONRY GLEBE

**KELLS** CO. MEATH

112902580 **BER Number** Date of Issue 06/02/2020 Valid Until 06/02/2030 Assessor Number 105828 Assessor Company No 105827

The Building Energy Rating (BER) is an indication of the energy performance of this dwelling. It covers energy use for space heating, water heating, ventilation and lighting, calculated on the basis of standard occupancy. It is expressed as primary energy use per unit floor area per year (kWh/m²/yr).

'A' rated properties are the most energy efficient and will tend to have the lowest energy bills.

Carbon Dioxide (CO<sub>2</sub>) **Emissions Indicator** Calculated annual CO<sub>2</sub> emissions 16.7 kgCO<sub>2</sub>/m²/yr The less CO<sub>2</sub> produced, the less the dwelling contributes to global