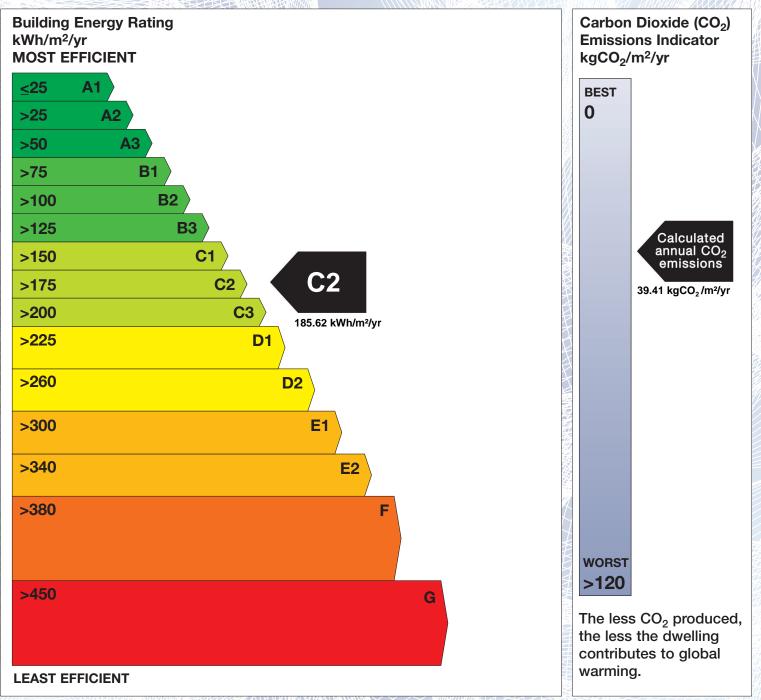

## **Building Energy Rating (BER)**

| BER for the building detailed below is: |                                                    | C2            |
|-----------------------------------------|----------------------------------------------------|---------------|
| Address                                 | 20 BAILIS DOWNS<br>ATHLUMNEY<br>NAVAN<br>CO. MEATH |               |
| BER Number                              | 106201486                                          |               |
| Date of Issue                           | 25/09/2018                                         |               |
| Valid Until                             | 25/09/2028                                         |               |
| Assessor Number                         | 100056                                             |               |
| Assessor Company No                     | 100056                                             | <i>üHim</i> ( |

The Building Energy Rating (BER) is an indication of the energy performance of this dwelling. It covers energy use for space heating, water heating, ventilation and lighting, calculated on the basis of standard occupancy. It is expressed as primary energy use per unit floor area per year (kWh/m<sup>2</sup>/yr).

'A' rated properties are the most energy efficient and will tend to have the lowest energy bills.

**IMPORTANT:** This BER is calculated on the basis of data provided to and by the BER Assessor, and using the version of the assessment software quoted below. A future BER assigned to this dwelling may be different, as a result of changes to the dwelling or to the assessment software.