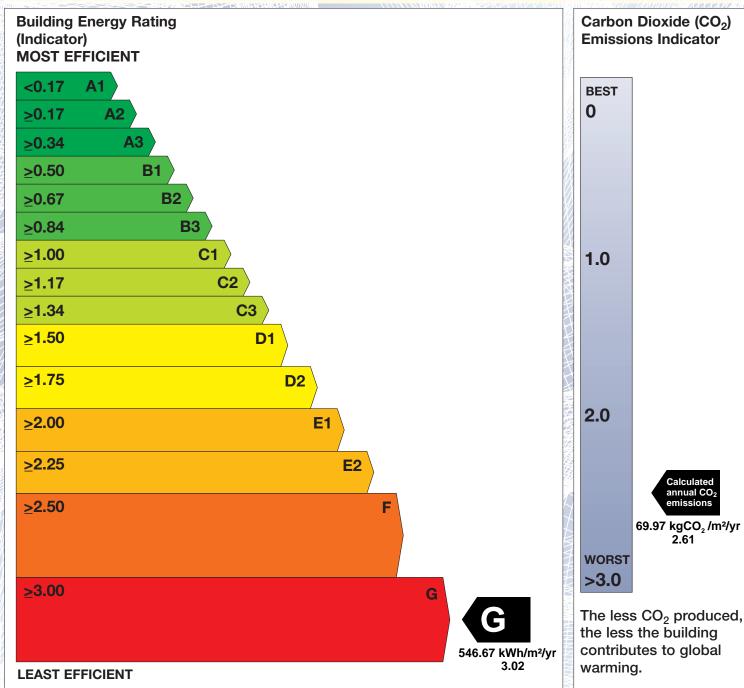

## BER for the building detailed below is:

15 MARKET SQUARE

**BER Number:** 801022302

Offices and Workshop businesse **Building Type:** 

Useful Floor Area (m²):

Main Heating Fuel: **Grid Supplied Electricity Building Environment: Heating and Natural Ventilation**  The Building Energy Rating (BER) is an indicator of the energy performance of this building. It covers energy use for space heating and cooling, water heating, ventilation and lighting, calculated on the basis of standard operating patterns. It is accompanied by a CO<sub>2</sub> emissions indicator. These indicators are expressed as respective ratios of primary energy use and CO<sub>2</sub> emissions, relative to what would apply for a similar building generally satisfying the Building Regulations 2005. 'A' rated properties are the most energy efficient and will tend to have the lowest energy bills.

Date of Issue: 08 Oct 2024 07 Oct 2034 Valid Until: 105607 **BER Assessor No.: Assessor Company No.:** 104592 Assessor Scheme: SEAL

69.97 kgCO, /m2/yr 2.61

**IMPORTANT:** This BER is calculated on the basis of data provided to and by the BER Assessor, and using the version of the assessment software quoted above. A future BER assigned to this building may be different as a result of changes to the building, its use or the assessment software.