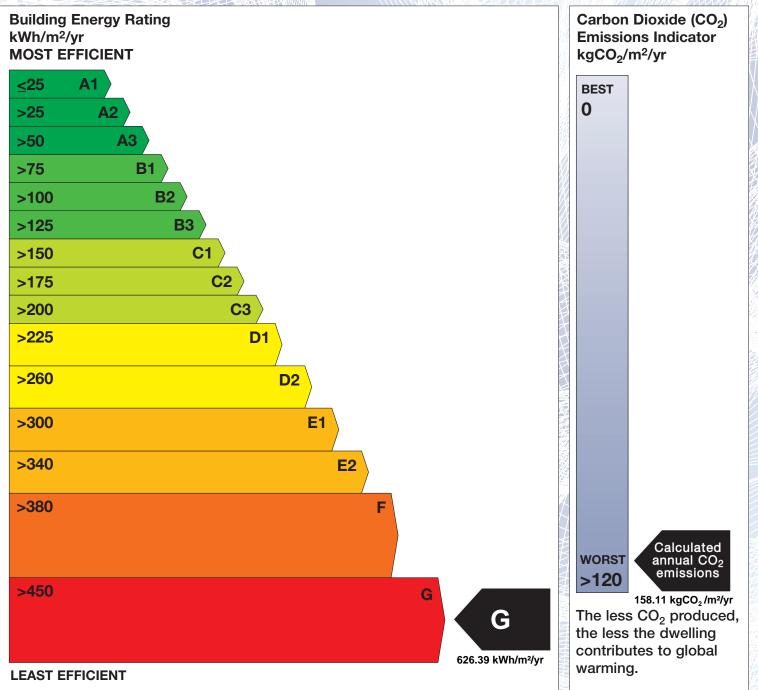

## **Building Energy Rating (BER)**

| BER for the building detailed below is: |                                 | G     |
|-----------------------------------------|---------------------------------|-------|
| Address                                 | LISLEA<br>VIRGINIA<br>CO. CAVAN |       |
| BER Number                              | 111989372                       |       |
| Date of Issue                           | 10/04/2019                      |       |
| Valid Until                             | 10/04/2029                      |       |
| Assessor Number                         | 105379                          |       |
| Assessor Company No                     | 105003                          | HINDI |

The Building Energy Rating (BER) is an indication of the energy performance of this dwelling. It covers energy use for space heating, water heating, ventilation and lighting, calculated on the basis of standard occupancy. It is expressed as primary energy use per unit floor area per year (kWh/m<sup>2</sup>/yr).

'A' rated properties are the most energy efficient and will tend to have the lowest energy bills.

**IMPORTANT:** This BER is calculated on the basis of data provided to and by the BER Assessor, and using the version of the assessment software quoted below. A future BER assigned to this dwelling may be different, as a result of changes to the dwelling or to the assessment software.