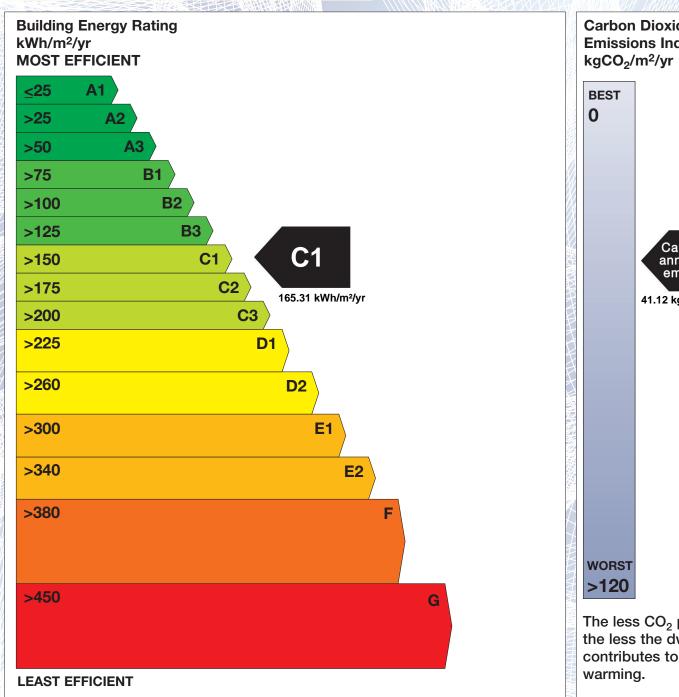

## **Building Energy Rating (BER)**

BER for the building detailed below is:

**C1** 

**Address CORLURGAN BAILIEBOROUGH** CO. CAVAN Eircode A82YE38 **BER Number** 117971689 Date of Issue 25/11/2024 Valid Until 25/11/2034 Assessor Number 105828 Assessor Company No 105827

'A' rated properties are the most energy efficient and will tend to have the lowest energy bills.

Carbon Dioxide (CO<sub>2</sub>) **Emissions Indicator** Calculated annual CO2 emissions 41.12 kgCO<sub>2</sub>/m<sup>2</sup>/yr The less CO<sub>2</sub> produced, the less the dwelling contributes to global