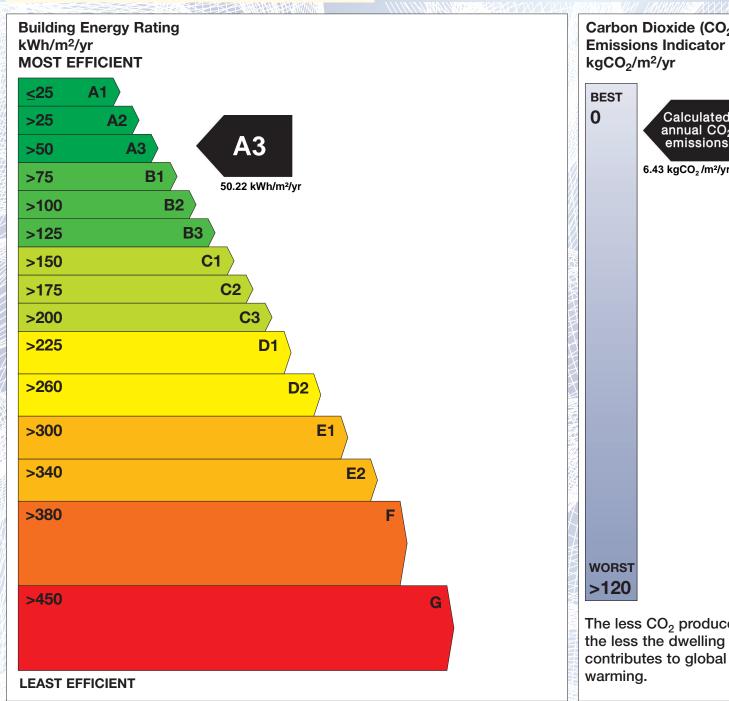

## BER for the building detailed below is:

**A3** 

| Address             | 30 BLACKWATER HEIGHTS<br>KELLS<br>CO. MEATH |
|---------------------|---------------------------------------------|
| Eircode             | A82C9Y8                                     |
| BER Number          | 117628644                                   |
| Date of Issue       | 30/08/2024                                  |
| Valid Until         | 30/08/2034                                  |
| Assessor Number     | 105828                                      |
| Assessor Company No | 105827                                      |

The Building Energy Rating (BER) is an indication of the energy performance of this dwelling. It covers energy use for space heating, water heating, ventilation and lighting, calculated on the basis of standard occupancy. It is expressed as primary energy use per unit floor area per year (kWh/m²/yr).

'A' rated properties are the most energy efficient and will tend to have the lowest energy bills.

Carbon Dioxide (CO<sub>2</sub>) **Emissions Indicator** Calculated annual CO2 emissions 6.43 kgCO<sub>2</sub>/m<sup>2</sup>/yr The less CO<sub>2</sub> produced, the less the dwelling