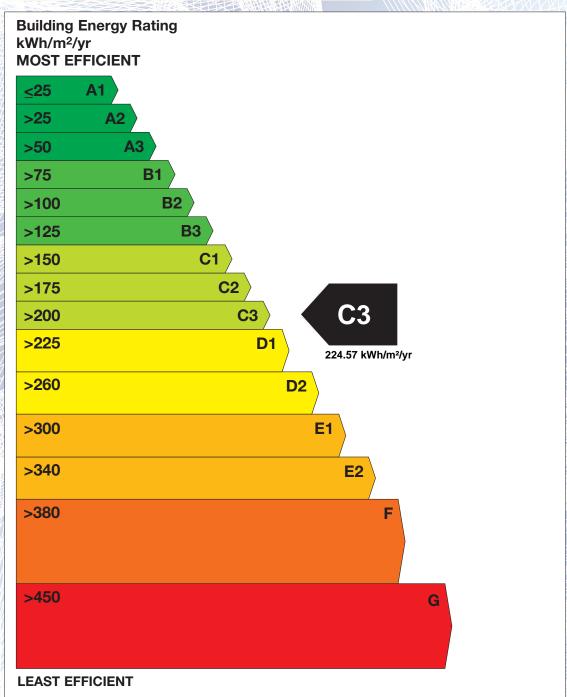

## BER for the building detailed below is:

**C3** 

| Address             | 186 WOODLANDS<br>NAVAN<br>CO. MEATH |
|---------------------|-------------------------------------|
| Eircode             | C15V2KV                             |
| BER Number          | 117931956                           |
| Date of Issue       | 13/11/2024                          |
| Valid Until         | 13/11/2034                          |
| Assessor Number     | 106005                              |
| Assessor Company No | 106004                              |

The Building Energy Rating (BER) is an indication of the energy performance of this dwelling. It covers energy use for space heating, water heating, ventilation and lighting, calculated on the basis of standard occupancy. It is expressed as primary energy use per unit floor area per year (kWh/m²/yr).