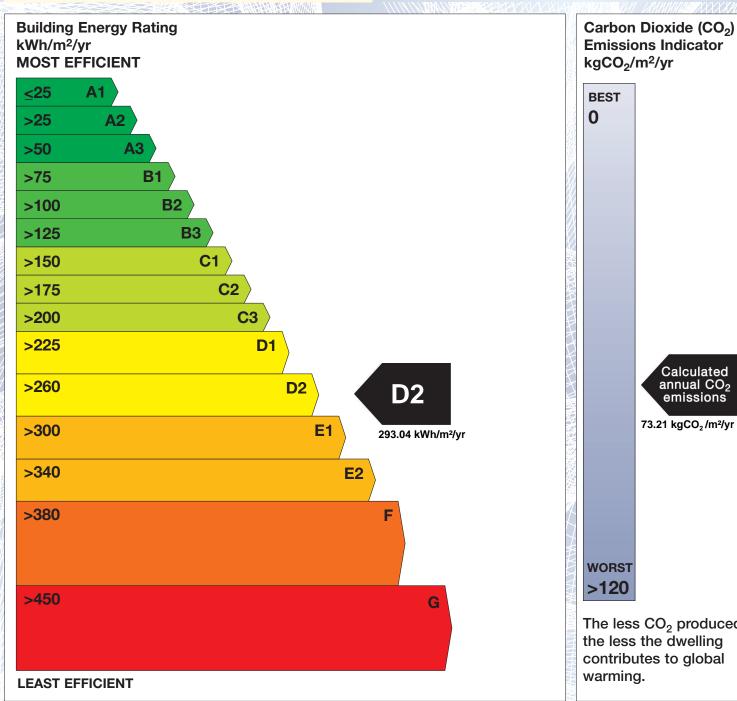

## **Building Energy Rating (BER)**

BER for the building detailed below is:

**D2** 

**Address ESPERANTO** MAIN ST **DELVIN** CO. WESTMEATH Eircode N91A304 101554350 **BER Number** Date of Issue 21/10/2024 Valid Until 21/10/2034 Assessor Number 106005 Assessor Company No 106004

'A' rated properties are the most energy efficient and will tend to have the lowest energy bills.

**Emissions Indicator** Calculated annual CO2 emissions 73.21 kgCO<sub>2</sub>/m<sup>2</sup>/yr The less CO<sub>2</sub> produced, the less the dwelling