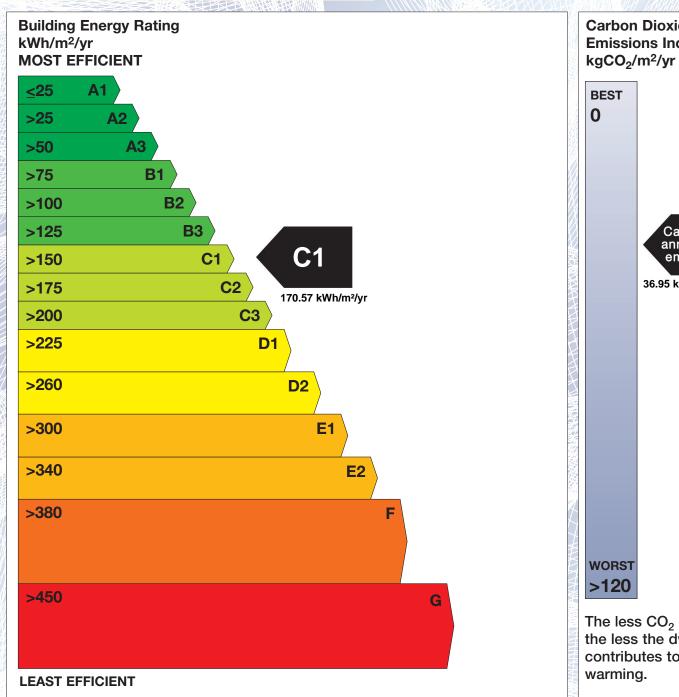

## BER for the building detailed below is:

C<sub>1</sub>

| Address             | CORKISH<br>BAILIEBOROUGH<br>CO. CAVAN |
|---------------------|---------------------------------------|
| Eircode             | A82NV63                               |
| BER Number          | 117868257                             |
| Date of Issue       | 24/10/2024                            |
| Valid Until         | 24/10/2034                            |
| Assessor Number     | 109351                                |
| Assessor Company No | 109350                                |

The Building Energy Rating (BER) is an indication of the energy performance of this dwelling. It covers energy use for space heating, water heating, ventilation and lighting, calculated on the basis of standard occupancy. It is expressed as primary energy use per unit floor area per year (kWh/m²/yr).

'A' rated properties are the most energy efficient and will tend to have the lowest energy bills.

Carbon Dioxide (CO<sub>2</sub>) **Emissions Indicator** Calculated annual CO<sub>2</sub> emissions 36.95 kgCO<sub>2</sub>/m<sup>2</sup>/yr The less CO<sub>2</sub> produced, the less the dwelling contributes to global