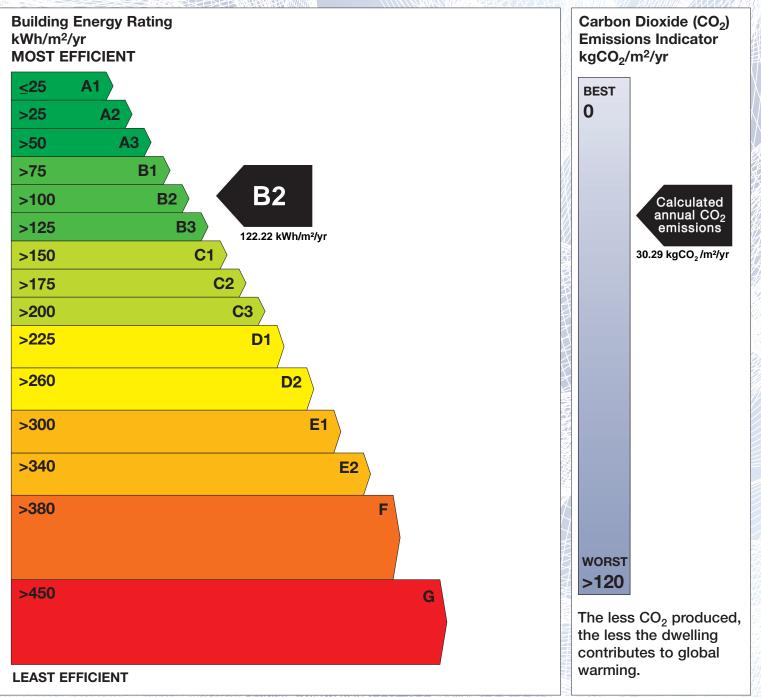

## **Building Energy Rating (BER)**

| BER for the building detailed below is: |                     |                                            | B2  |  |
|-----------------------------------------|---------------------|--------------------------------------------|-----|--|
|                                         | Address             | SITE<br>72 TOWER VIEW<br>TRIM<br>CO. MEATH |     |  |
|                                         | Eircode             | C15W293                                    |     |  |
|                                         | BER Number          | 111137618                                  |     |  |
|                                         | Date of Issue       | 07/10/2024                                 |     |  |
|                                         | Valid Until         | 07/10/2034                                 |     |  |
|                                         | Assessor Number     | 105828                                     |     |  |
|                                         | Assessor Company No | 105827                                     | NIN |  |
|                                         |                     |                                            |     |  |

The Building Energy Rating (BER) is an indication of the energy performance of this dwelling. It covers energy use for space heating, water heating, ventilation and lighting, calculated on the basis of standard occupancy. It is expressed as primary energy use per unit floor area per year (kWh/m<sup>2</sup>/yr).

'A' rated properties are the most energy efficient and will tend to have the lowest energy bills.

**IMPORTANT:** This BER is calculated on the basis of data provided to and by the BER Assessor, and using the version of the assessment software quoted below. A future BER assigned to this dwelling may be different, as a result of changes to the dwelling or to the assessment software.