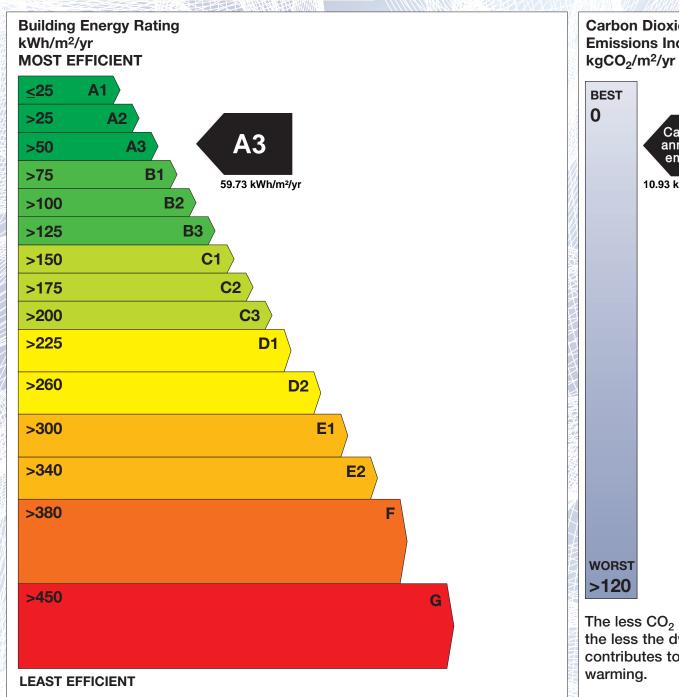

## BER for the building detailed below is:

**A3** 

**Address** 1 CLUAIN ADAIN GREEN **CLUAIN ADAIN CLONMAGADDEN NAVAN** CO. MEATH **BER Number** 111440236 Date of Issue 27/09/2018 Valid Until 27/09/2028 Assessor Number 107133 Assessor Company No 106072

The Building Energy Rating (BER) is an indication of the energy performance of this dwelling. It covers energy use for space heating, water heating, ventilation and lighting, calculated on the basis of standard occupancy. It is expressed as primary energy use per unit floor area per year (kWh/m²/yr).

'A' rated properties are the most energy efficient and will tend to have the lowest energy bills.

Carbon Dioxide (CO<sub>2</sub>) **Emissions Indicator** Calculated annual CO2 emissions 10.93 kgCO<sub>2</sub>/m<sup>2</sup>/yr The less CO<sub>2</sub> produced, the less the dwelling contributes to global