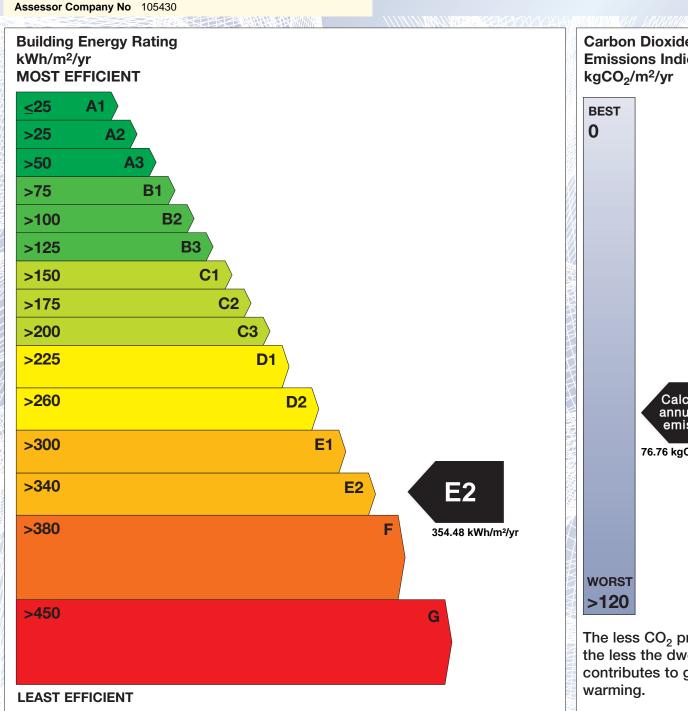

## BER for the building detailed below is:

**E2** 

| Address         | 86 RIVERMILL VIEW<br>ATHLUMNEY<br>NAVAN<br>CO. MEATH |
|-----------------|------------------------------------------------------|
| BER Number      | 105672042                                            |
| Date of Issue   | 21/09/2013                                           |
| Valid Until     | 21/09/2023                                           |
| Assessor Number | 105431                                               |
|                 |                                                      |

The Building Energy Rating (BER) is an indication of the energy performance of this dwelling. It covers energy use for space heating, water heating, ventilation and lighting, calculated on the basis of standard occupancy. It is expressed as primary energy use per unit floor area per year (kWh/m²/yr).

'A' rated properties are the most energy efficient and will tend to have the lowest energy bills.

Carbon Dioxide (CO<sub>2</sub>) **Emissions Indicator** Calculated annual CO2 emissions 76.76 kgCO<sub>2</sub>/m<sup>2</sup>/yr

The less CO<sub>2</sub> produced, the less the dwelling contributes to global

IMPORTANT: This BER is calculated on the basis of data provided to and by the BER Assessor, and using the version of the assessment software quoted below. A future BER assigned to this dwelling may be different, as a result of changes to the dwelling or to the assessment software.