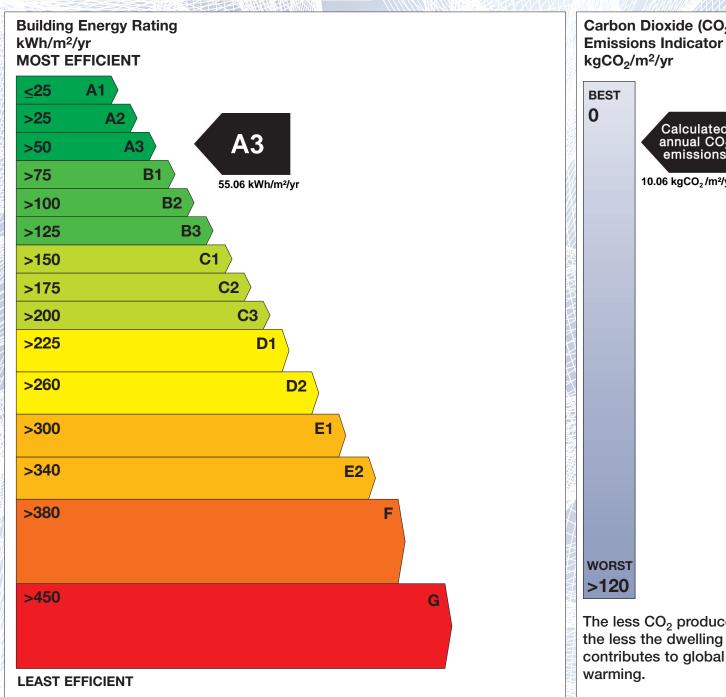

The Building Energy Rating (BER) is an indication of the energy performance of this dwelling. It covers energy use for space heating, water heating, ventilation and lighting, calculated on the basis of standard occupancy. It is expressed as primary energy use per unit floor area per year (kWh/m²/yr).

'A' rated properties are the most energy efficient and will tend to have the lowest energy bills.

Carbon Dioxide (CO<sub>2</sub>) **Emissions Indicator** Calculated annual CO2 emissions 10.06 kgCO<sub>2</sub>/m<sup>2</sup>/yr The less CO<sub>2</sub> produced, the less the dwelling