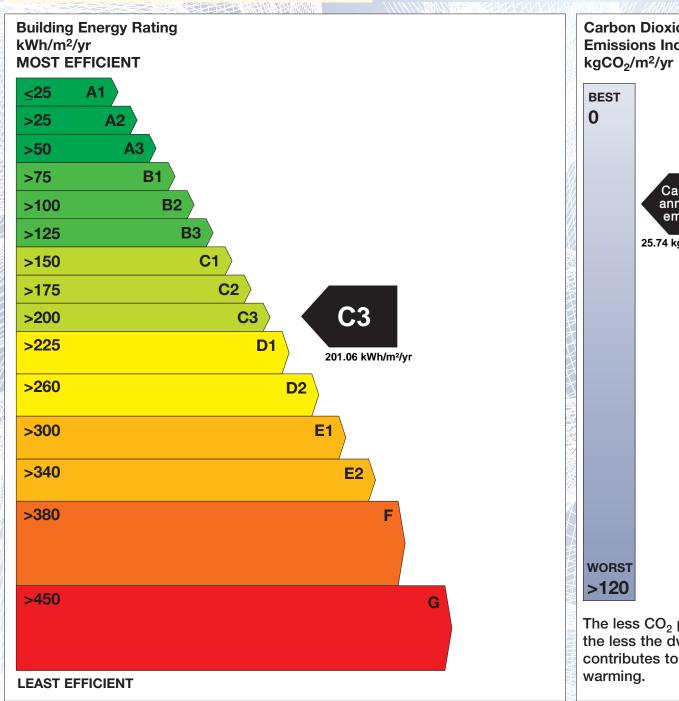

## BER for the building detailed below is:

C<sub>3</sub>

**Address** 10 NEWMANS MILL LOWER BRIDGE ST

**ATHBOY** 

CO. MEATH

Eircode C15PD74 **BER Number** 117746578 Date of Issue 14/09/2024 Valid Until 14/09/2034 Assessor Number 106005 Assessor Company No 106004

The Building Energy Rating (BER) is an indication of the energy performance of this dwelling. It covers energy use for space heating, water heating, ventilation and lighting, calculated on the basis of standard occupancy. It is expressed as primary energy use per unit floor area per year (kWh/m²/yr).

'A' rated properties are the most energy efficient and will tend to have the lowest energy bills.

Carbon Dioxide (CO<sub>2</sub>) **Emissions Indicator** Calculated annual CO2 emissions 25.74 kgCO<sub>2</sub>/m<sup>2</sup>/yr The less CO<sub>2</sub> produced, the less the dwelling contributes to global