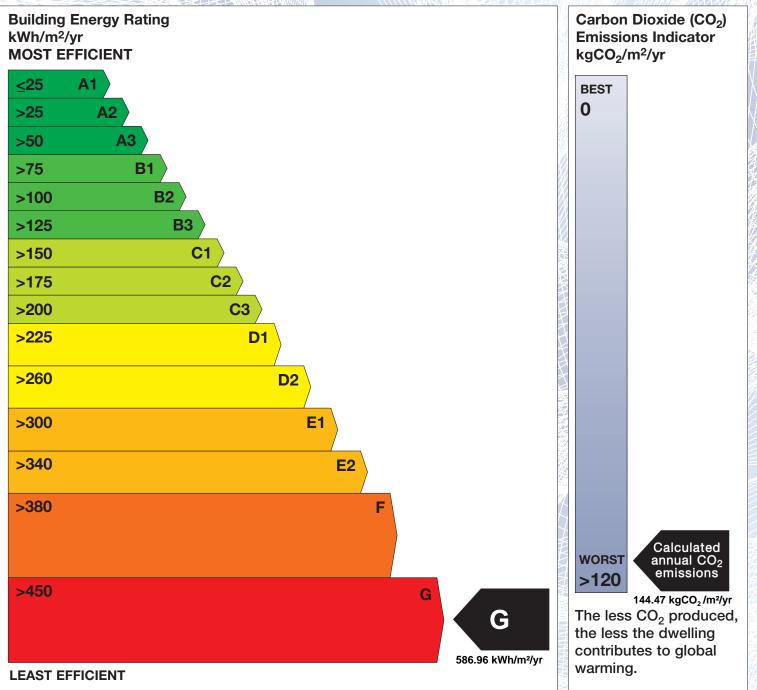

## **Building Energy Rating (BER)**

| BER for the buildi  | ng detailed below is:              | G      |
|---------------------|------------------------------------|--------|
| Address             | COMMONS ROAD<br>NAVAN<br>CO. MEATH |        |
| Eircode             | C15TVW3                            |        |
| BER Number          | 117627760                          |        |
| Date of Issue       | 31/07/2024                         |        |
| Valid Until         | 31/07/2034                         |        |
| Assessor Number     | 106005                             |        |
| Assessor Company No | 106004                             | NUNDEA |
|                     |                                    |        |

The Building Energy Rating (BER) is an indication of the energy performance of this dwelling. It covers energy use for space heating, water heating, ventilation and lighting, calculated on the basis of standard occupancy. It is expressed as primary energy use per unit floor area per year (kWh/m<sup>2</sup>/yr).

'A' rated properties are the most energy efficient and will tend to have the lowest energy bills.

**IMPORTANT:** This BER is calculated on the basis of data provided to and by the BER Assessor, and using the version of the assessment software quoted below. A future BER assigned to this dwelling may be different, as a result of changes to the dwelling or to the assessment software.