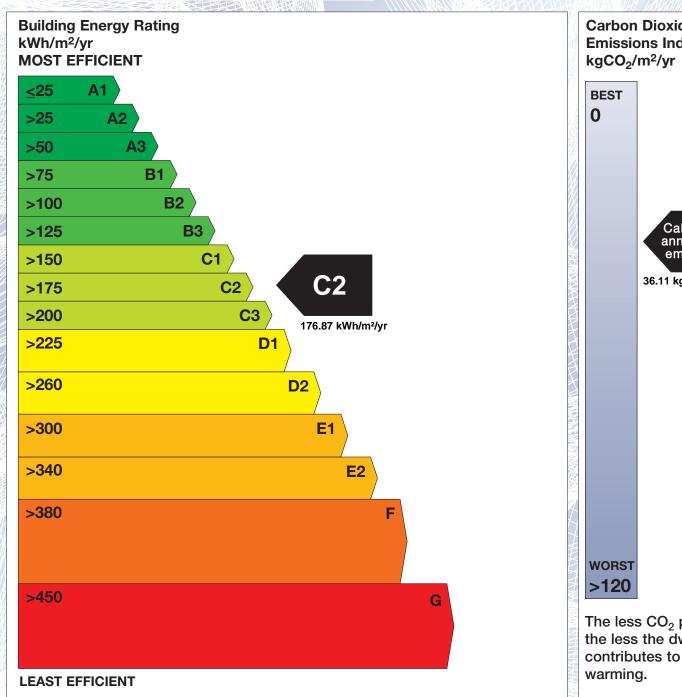

## BER for the building detailed below is:

C<sub>2</sub>

| Address             | 130 BLACKCASTLE LODGE<br>BLACKCASTLE LODGE, FLOWER HILL<br>NAVAN<br>CO. MEATH |
|---------------------|-------------------------------------------------------------------------------|
| Eircode             | C15T68K                                                                       |
| BER Number          | 117637298                                                                     |
| Date of Issue       | 06/08/2024                                                                    |
| Valid Until         | 06/08/2034                                                                    |
| Assessor Number     | 108479                                                                        |
| Assessor Company No | 107394                                                                        |

The Building Energy Rating (BER) is an indication of the energy performance of this dwelling. It covers energy use for space heating, water heating, ventilation and lighting, calculated on the basis of standard occupancy. It is expressed as primary energy use per unit floor area per year (kWh/m²/yr).

'A' rated properties are the most energy efficient and will tend to have the lowest energy bills.

Carbon Dioxide (CO<sub>2</sub>) **Emissions Indicator** Calculated annual CO<sub>2</sub> emissions 36.11 kgCO<sub>2</sub>/m<sup>2</sup>/yr The less CO<sub>2</sub> produced, the less the dwelling contributes to global