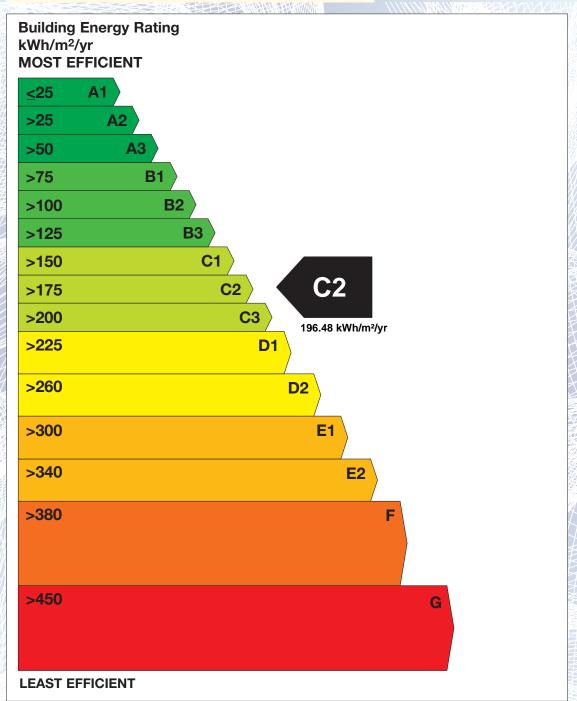

## BER for the building detailed below is:

C<sub>2</sub>

**Address** 126 OAK CRESCENT **BAILIS DOWNS ATHLUMNEY** CO. MEATH Eircode C15T6H9 **BER Number** 108722216 Date of Issue 02/07/2024 Valid Until 02/07/2034 Assessor Number 100056 Assessor Company No 100056

The Building Energy Rating (BER) is an indication of the energy performance of this dwelling. It covers energy use for space heating, water heating, ventilation and lighting, calculated on the basis of standard occupancy. It is expressed as primary energy use per unit floor area per year (kWh/m²/yr).

'A' rated properties are the most energy efficient and will tend to have the lowest energy bills.

Carbon Dioxide (CO<sub>2</sub>) **Emissions Indicator** kgCO<sub>2</sub>/m<sup>2</sup>/yr **BEST** Calculated annual CO2 emissions 35.17 kgCO<sub>2</sub>/m<sup>2</sup>/yr WORST >120 The less CO<sub>2</sub> produced, the less the dwelling contributes to global warming.